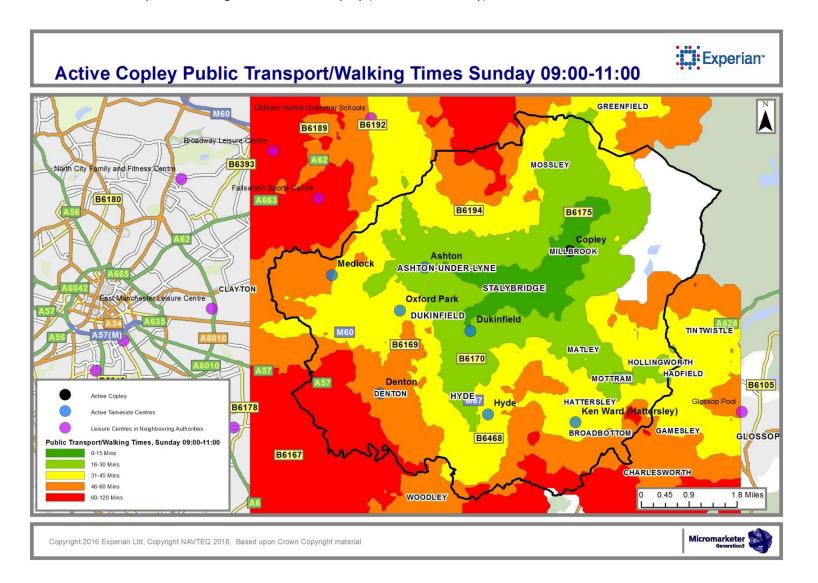

#### 4 Public Transport / Walking Journey Time

- Overview tables of Public Transport / Walking Travel times for times of peak centre usage (Items 24-28)
- Public Transport / Walking mapping for times of peak centre usage (Items 29-73)