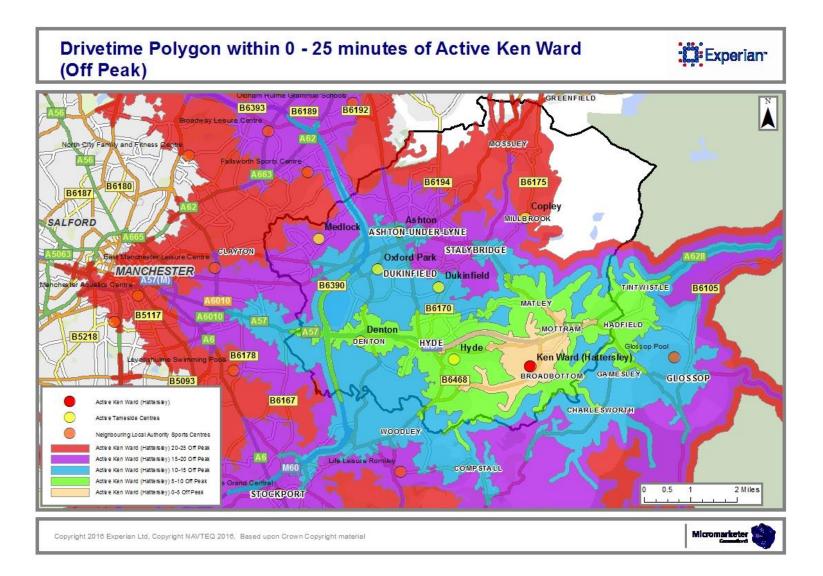

#### 5 Driving time analysis

- Drive time polygon mapping for centres for peak and off peak times (Items 74-89)
- Overview tables of accessible centres during peak and off peak driving times (Items 90-91)