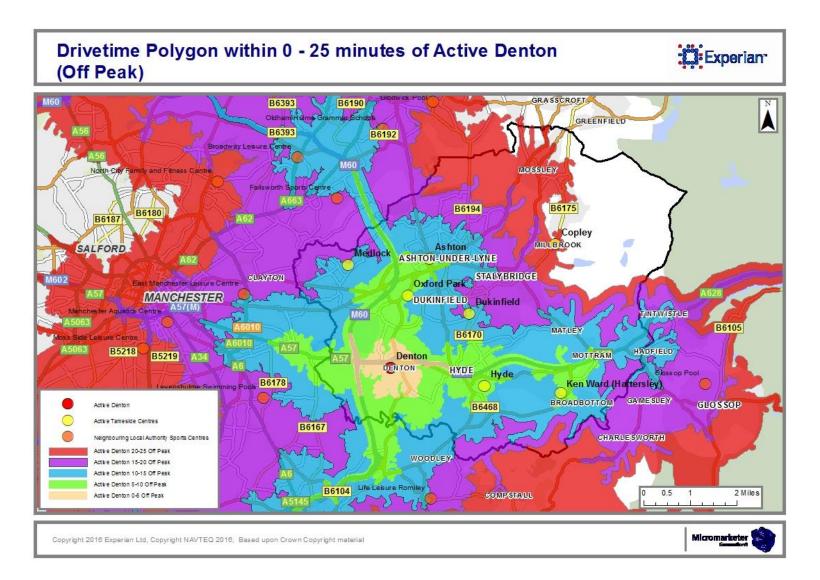

#### 5 Driving time analysis

- Drive time polygon mapping for centres for peak and off peak times (Items 74-89)
- Overview tables of accessible centres during peak and off peak driving times (Items 90-91)