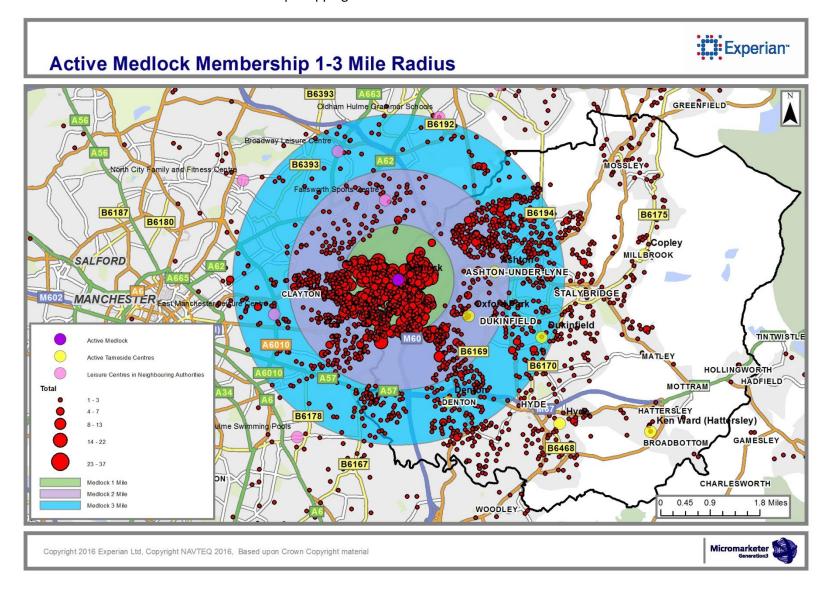

#### 3 Members and Users

- Membership numbers (Item 14)
- Membership mapping of existing facilities (Items 15-22)
- Membership Catchment Areas for Ashton, Denton and Dukinfield (Item 23)