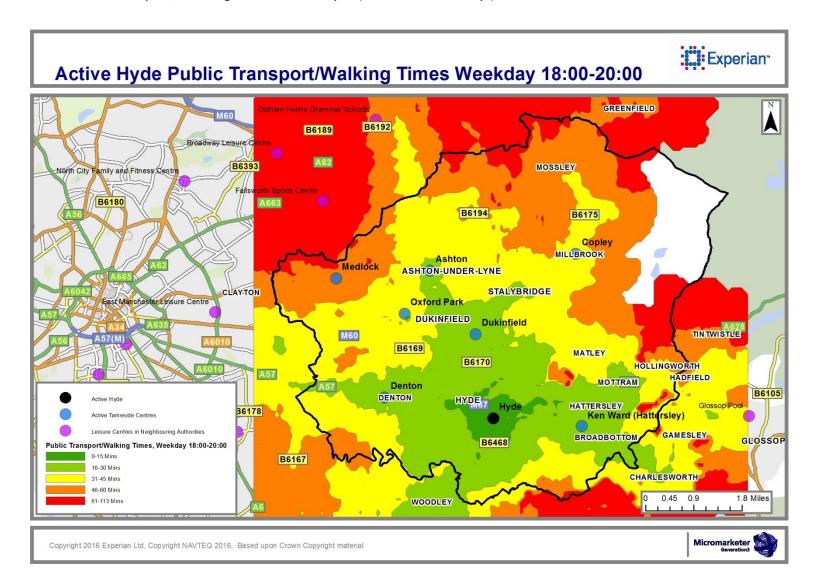

#### 4 Public Transport / Walking Journey Time

- Overview tables of Public Transport / Walking Travel times for times of peak centre usage (Items 24-28)
- Public Transport / Walking mapping for times of peak centre usage (Items 29-73)