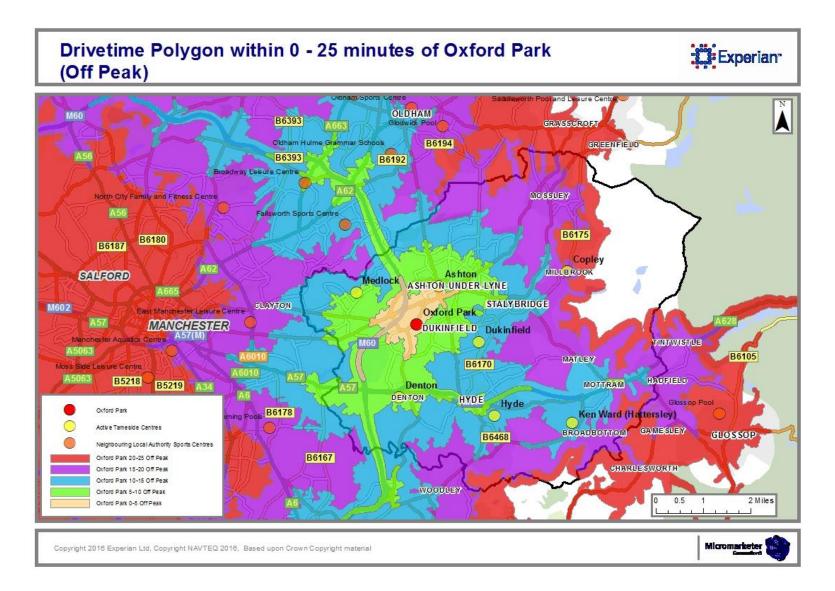

#### 5 Driving time analysis

- Drive time polygon mapping for centres for peak and off peak times (Items 74-89)
- Overview tables of accessible centres during peak and off peak driving times (Items 90-91)