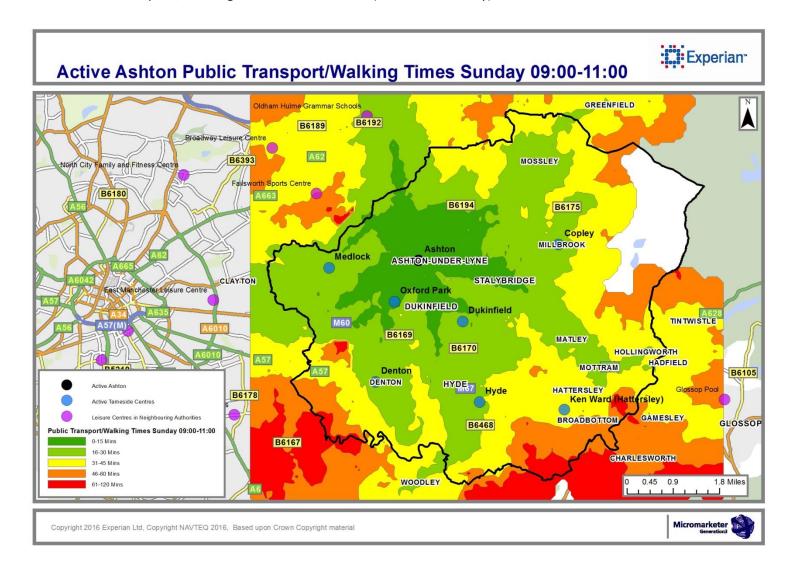

#### 4 Public Transport / Walking Journey Time

- Overview tables of Public Transport / Walking Travel times for times of peak centre usage (Items 24-28)
- Public Transport / Walking mapping for times of peak centre usage (Items 29-73)