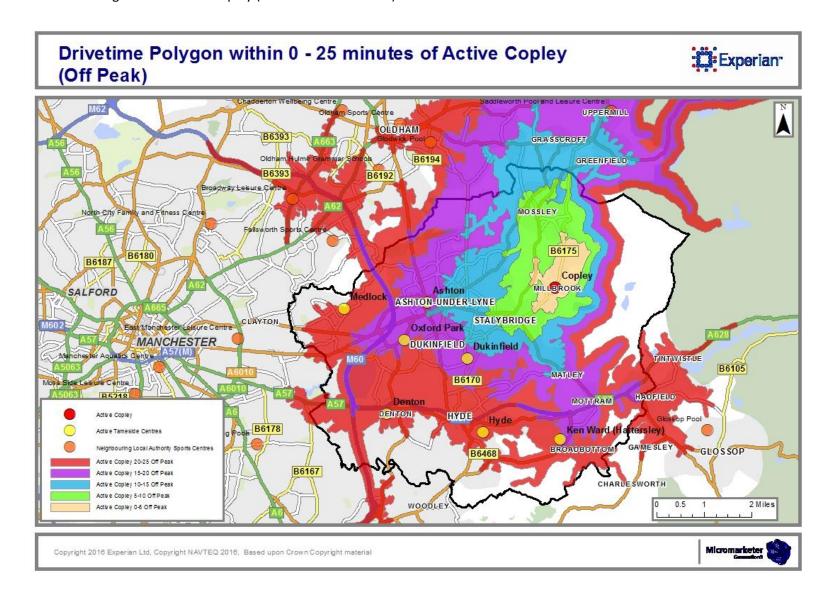

#### 5 Driving time analysis

- Drive time polygon mapping for centres for peak and off peak times (Items 74-89)
- Overview tables of accessible centres during peak and off peak driving times (Items 90-91)