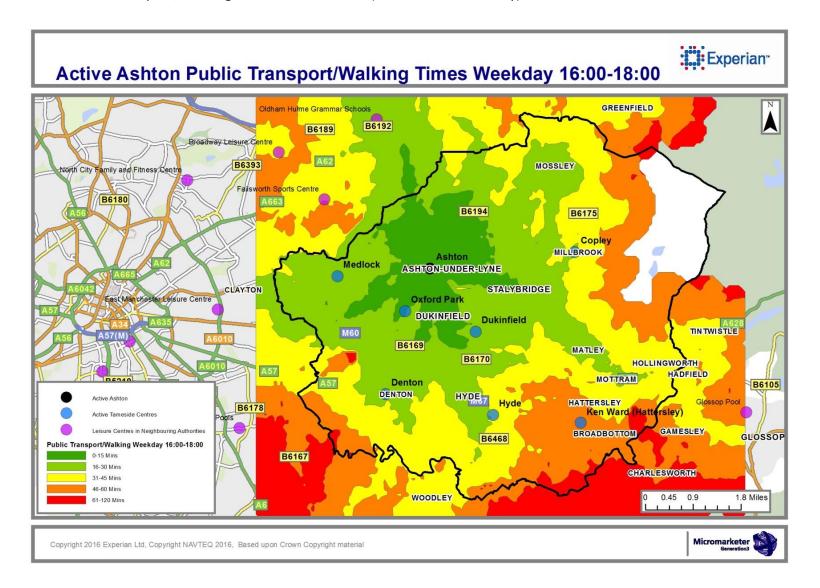

#### 4 Public Transport / Walking Journey Time

- Overview tables of Public Transport / Walking Travel times for times of peak centre usage (Items 24-28)
- Public Transport / Walking mapping for times of peak centre usage (Items 29-73)