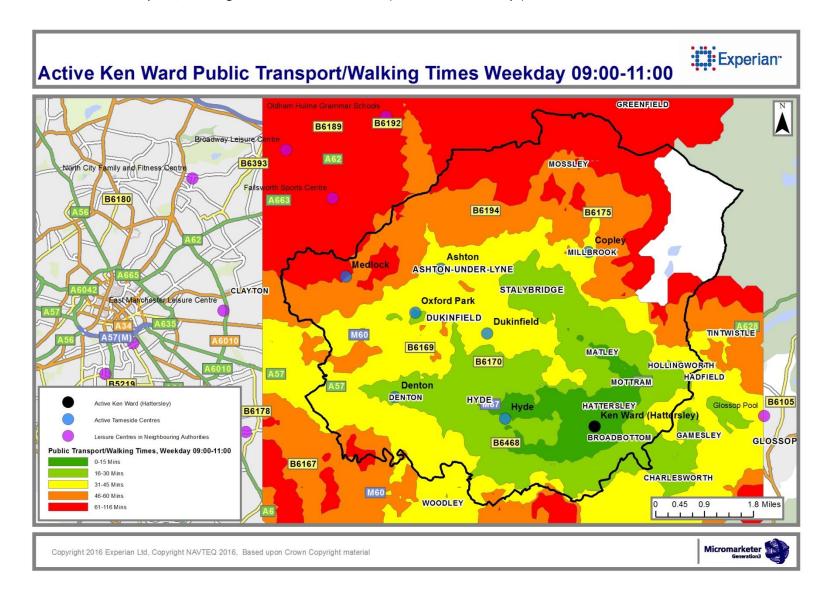

#### 4 Public Transport / Walking Journey Time

- Overview tables of Public Transport / Walking Travel times for times of peak centre usage (Items 24-28)
- Public Transport / Walking mapping for times of peak centre usage (Items 29-73)