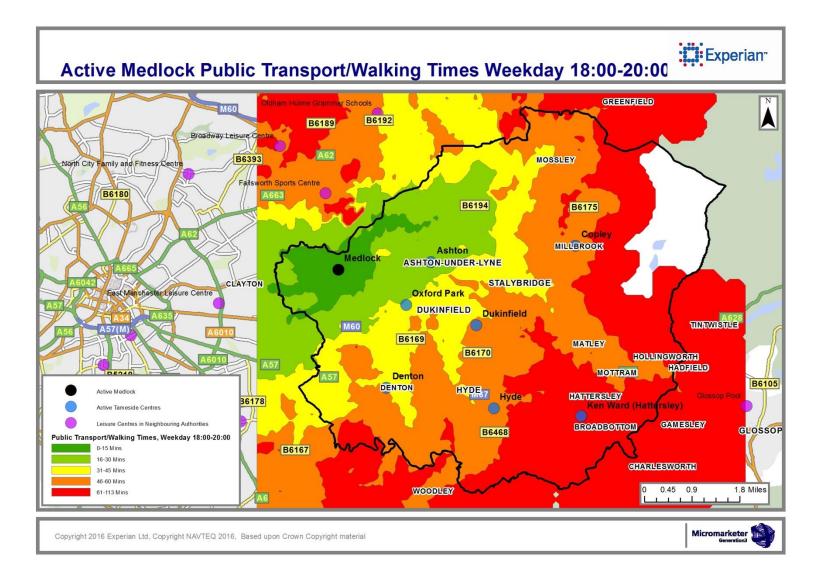

#### 4 Public Transport / Walking Journey Time

- Overview tables of Public Transport / Walking Travel times for times of peak centre usage (Items 24-28)
- Public Transport / Walking mapping for times of peak centre usage (Items 29-73)