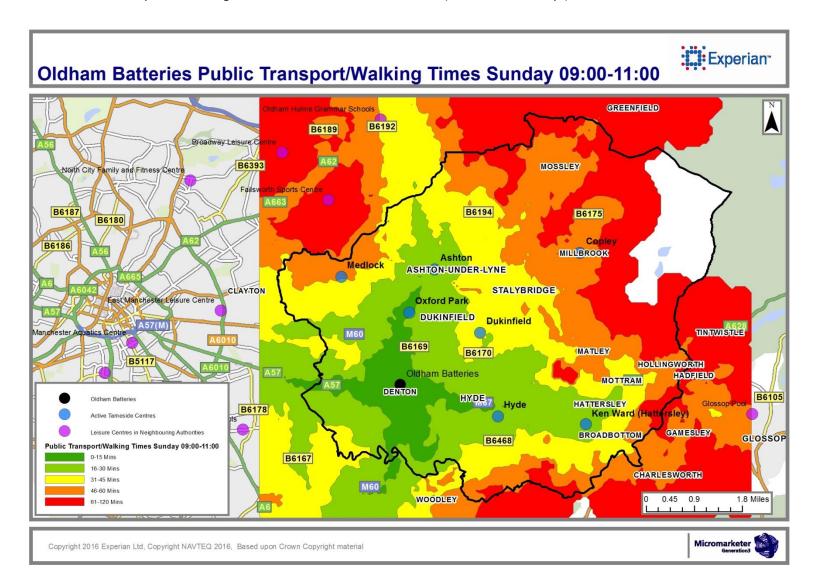

#### 4 Public Transport / Walking Journey Time

- Overview tables of Public Transport / Walking Travel times for times of peak centre usage (Items 24-28)
- Public Transport / Walking mapping for times of peak centre usage (Items 29-73)