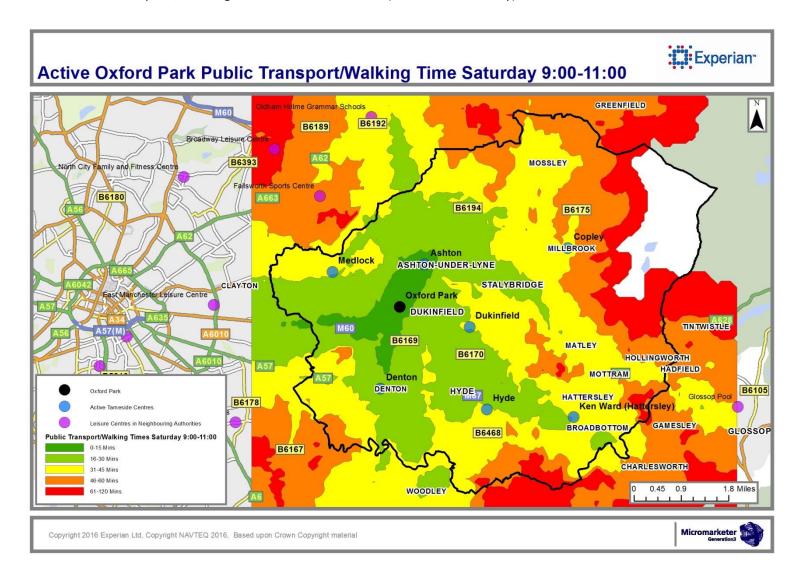

#### 4 Public Transport / Walking Journey Time

- Overview tables of Public Transport / Walking Travel times for times of peak centre usage (Items 24-28)
- Public Transport / Walking mapping for times of peak centre usage (Items 29-73)