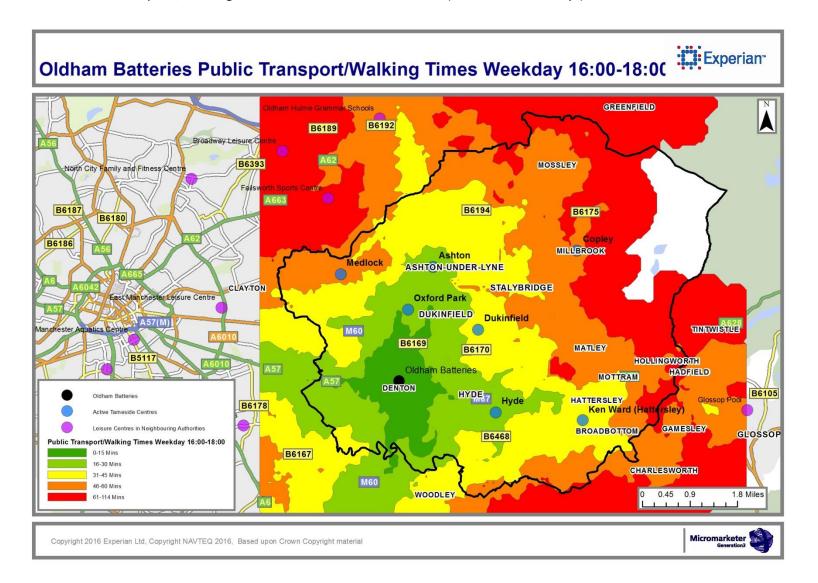

#### 4 Public Transport / Walking Journey Time

- Overview tables of Public Transport / Walking Travel times for times of peak centre usage (Items 24-28)
- Public Transport / Walking mapping for times of peak centre usage (Items 29-73)