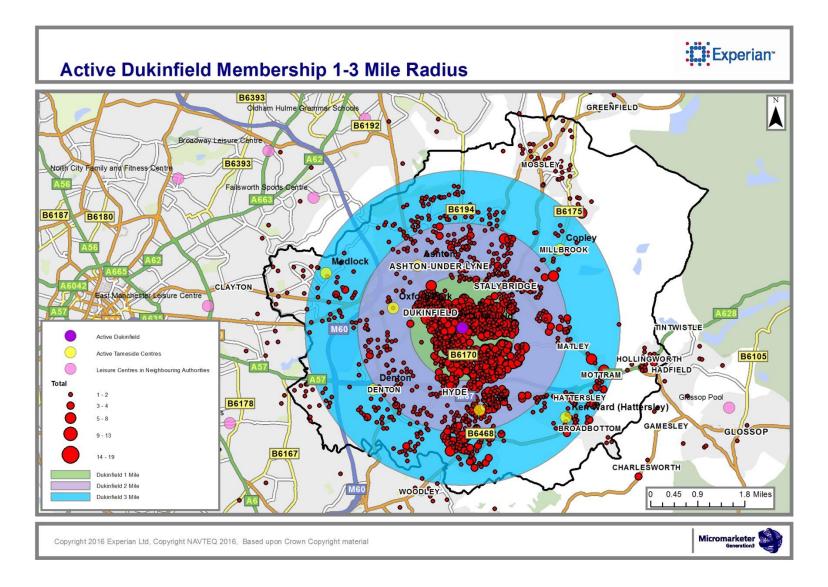

#### 3 Members and Users

- Membership numbers (Item 14)
- Membership mapping of existing facilities (Items 15-22)
- Membership Catchment Areas for Ashton, Denton and Dukinfield (Item 23)