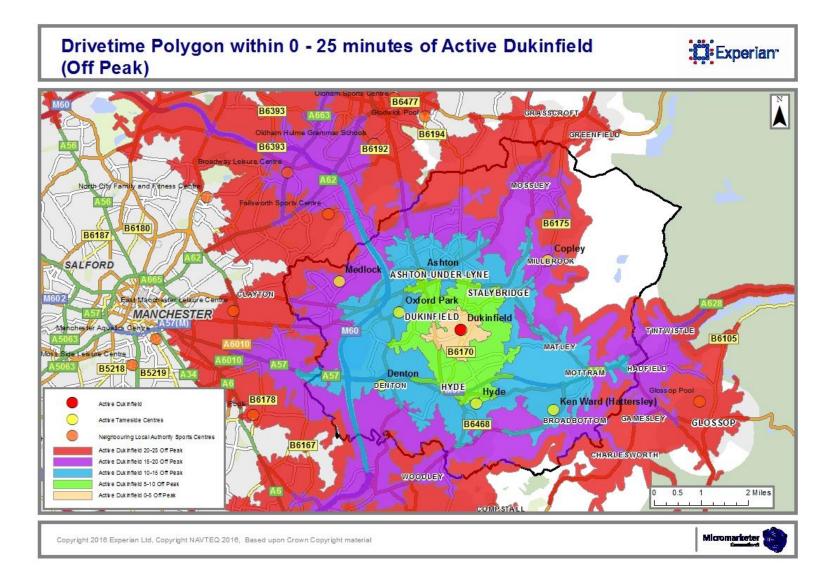

#### 5 Driving time analysis

- Drive time polygon mapping for centres for peak and off peak times (Items 74-89)
- Overview tables of accessible centres during peak and off peak driving times (Items 90-91)