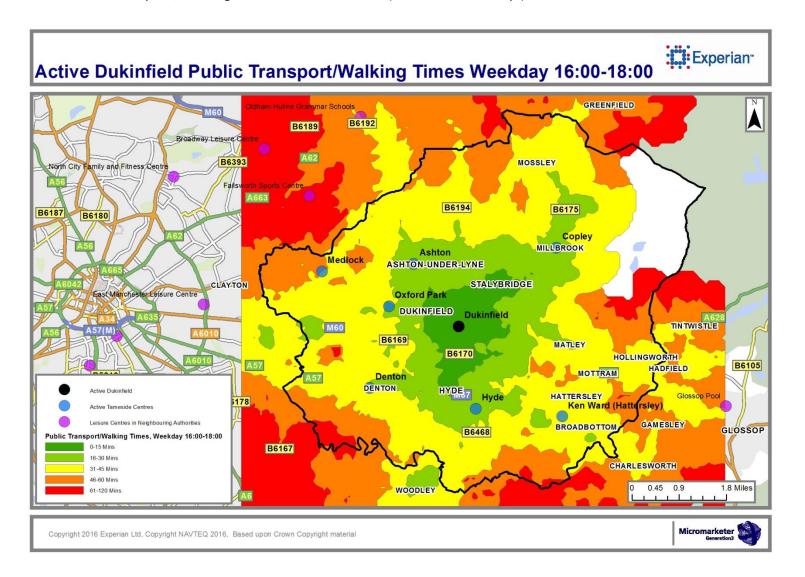

#### 4 Public Transport / Walking Journey Time

- Overview tables of Public Transport / Walking Travel times for times of peak centre usage (Items 24-28)
- Public Transport / Walking mapping for times of peak centre usage (Items 29-73)