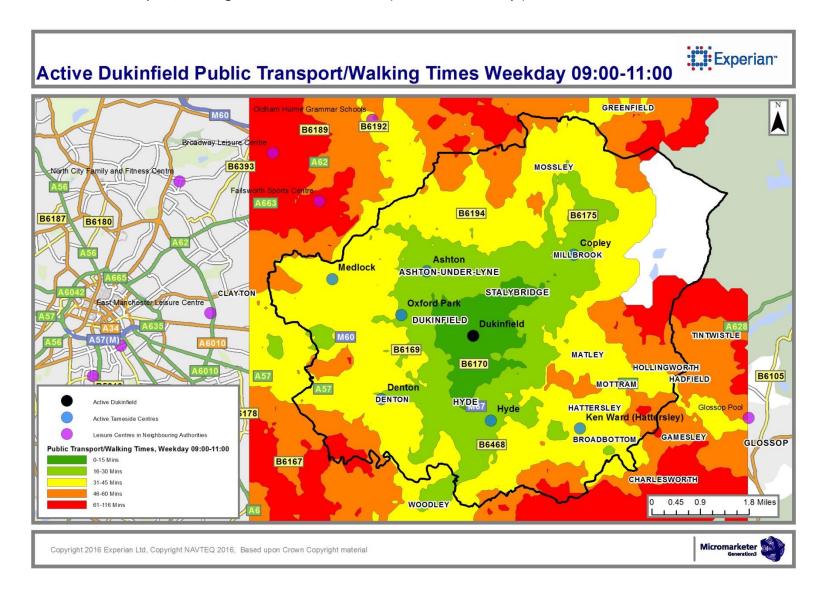

#### 4 Public Transport / Walking Journey Time

- Overview tables of Public Transport / Walking Travel times for times of peak centre usage (Items 24-28)
- Public Transport / Walking mapping for times of peak centre usage (Items 29-73)