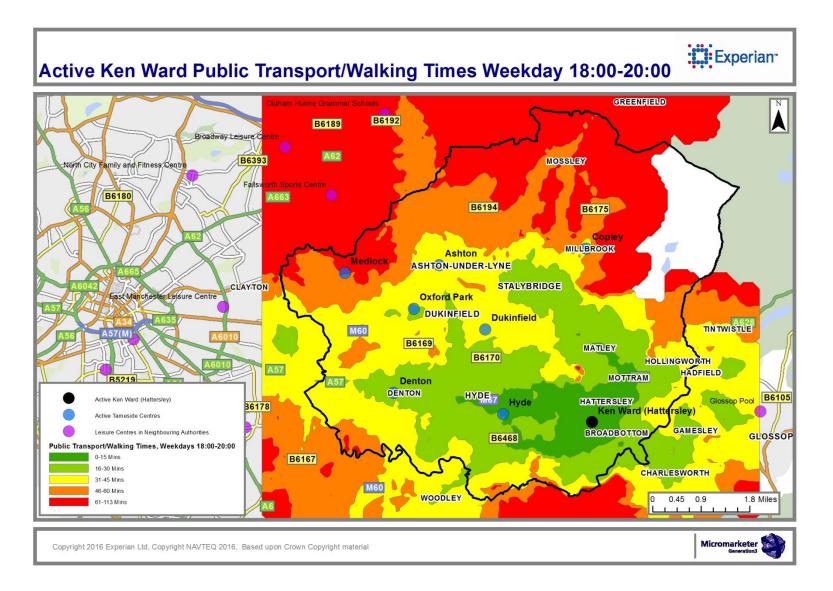

#### 4 Public Transport / Walking Journey Time

- Overview tables of Public Transport / Walking Travel times for times of peak centre usage (Items 24-28)
- Public Transport / Walking mapping for times of peak centre usage (Items 29-73)