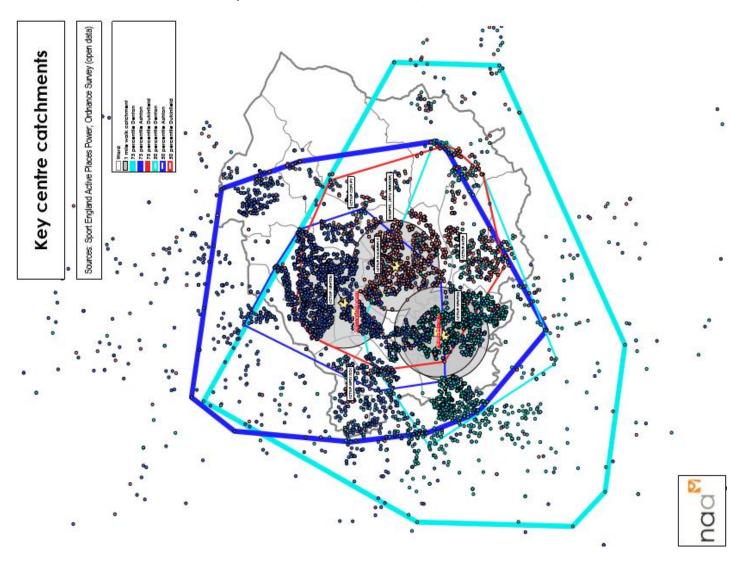

#### 3 Members and Users

- Membership numbers (Item 14)
- Membership mapping of existing facilities (Items 15-22)
- Membership Catchment Areas for Ashton, Denton and Dukinfield (Item 23)