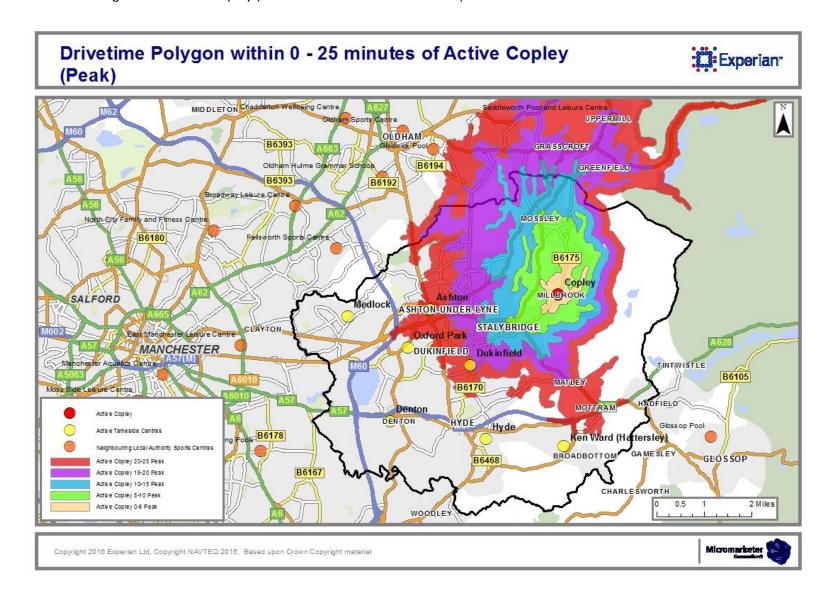

#### 5 Driving time analysis

- Drive time polygon mapping for centres for peak and off peak times (Items 74-89)
- Overview tables of accessible centres during peak and off peak driving times (Items 90-91)