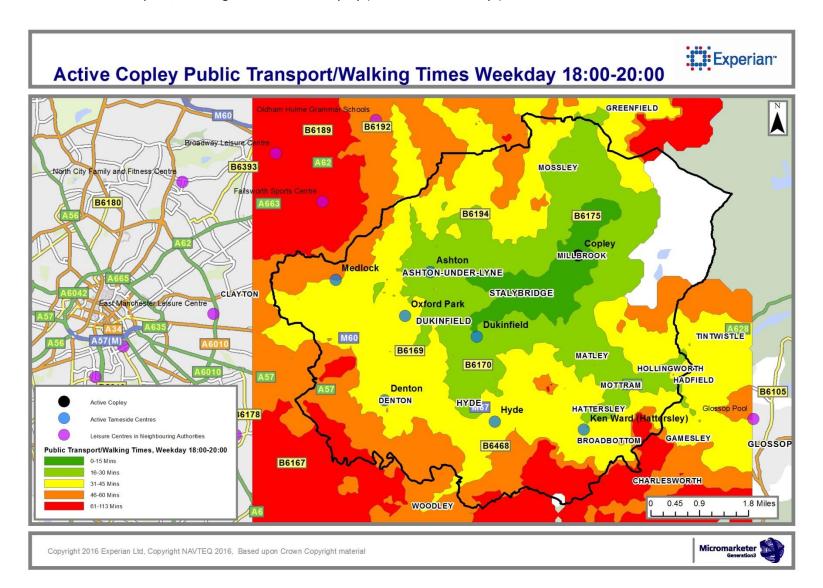

#### 4 Public Transport / Walking Journey Time

- Overview tables of Public Transport / Walking Travel times for times of peak centre usage (Items 24-28)
- Public Transport / Walking mapping for times of peak centre usage (Items 29-73)