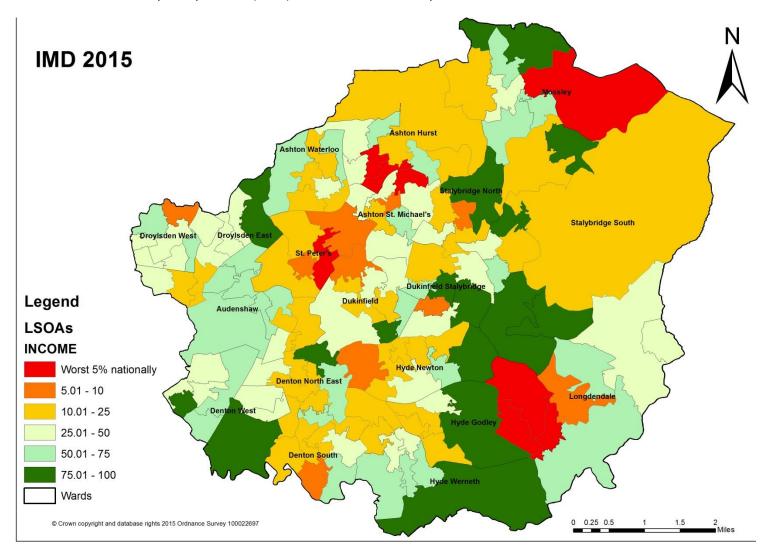

Item 1 - Indices of Multiple Deprivation (2015) – Tameside Overall Deprivation

Item 2 - Indices of Multiple Deprivation (2015) – Tameside Health Deprivation

Item 3 - Indices of Multiple Deprivation (2015) – Tameside Income Deprivation