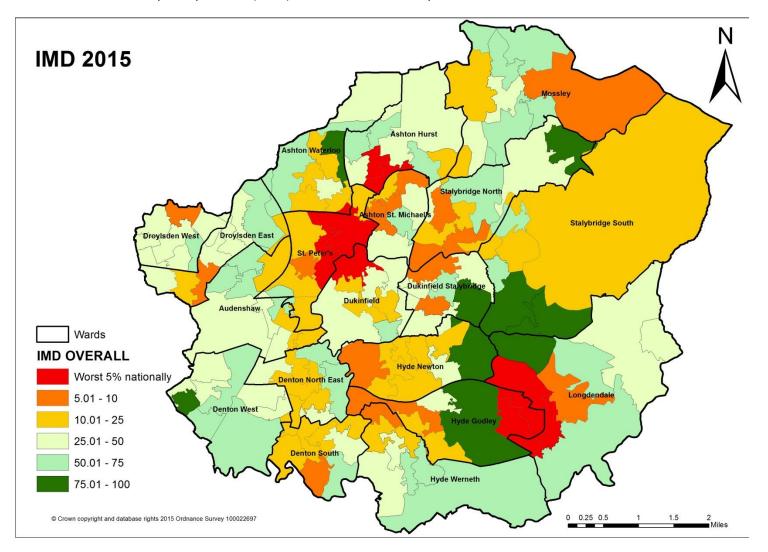

Item 1 - Indices of Multiple Deprivation (2015) – Tameside Overall Deprivation

Item 2 - Indices of Multiple Deprivation (2015) – Tameside Health Deprivation

Item 3 - Indices of Multiple Deprivation (2015) – Tameside Income Deprivation