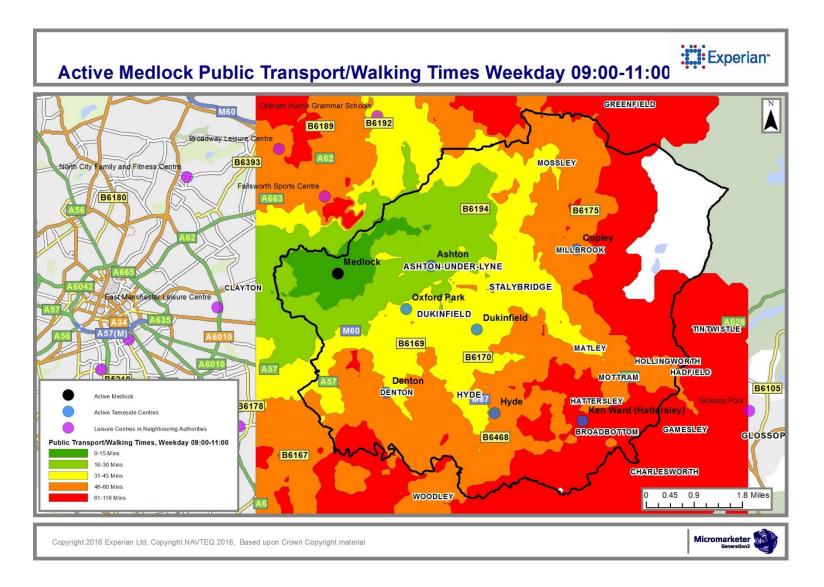

#### 4 Public Transport / Walking Journey Time

- Overview tables of Public Transport / Walking Travel times for times of peak centre usage (Items 24-28)
- Public Transport / Walking mapping for times of peak centre usage (Items 29-73)