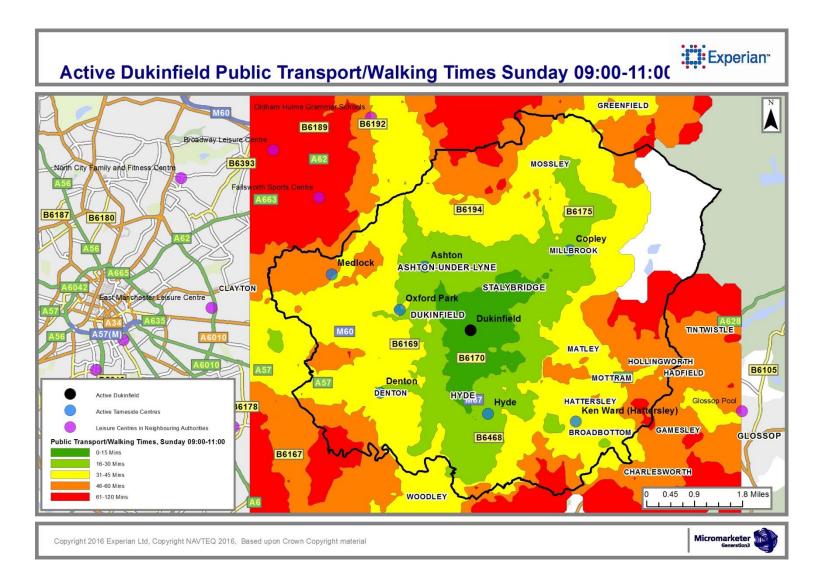

#### 4 Public Transport / Walking Journey Time

- Overview tables of Public Transport / Walking Travel times for times of peak centre usage (Items 24-28)
- Public Transport / Walking mapping for times of peak centre usage (Items 29-73)