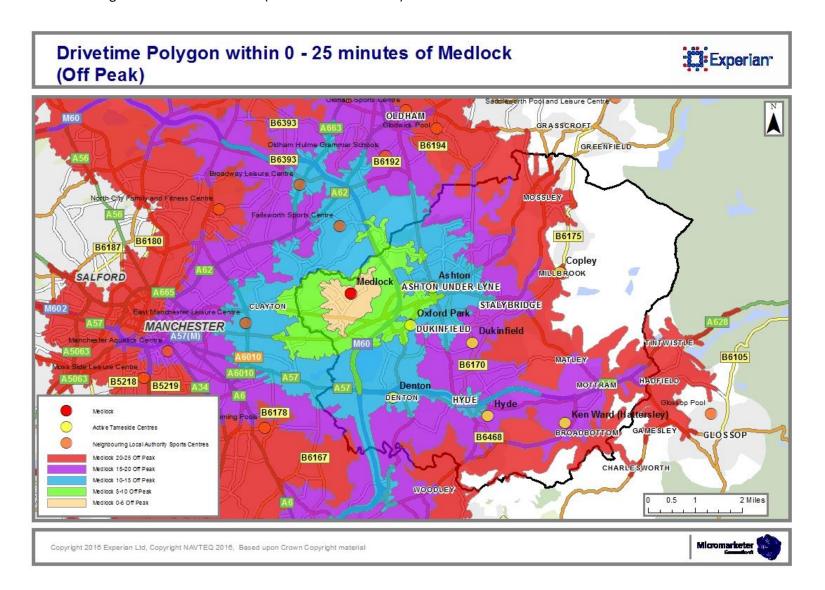

#### 5 Driving time analysis

- Drive time polygon mapping for centres for peak and off peak times (Items 74-89)
- Overview tables of accessible centres during peak and off peak driving times (Items 90-91)