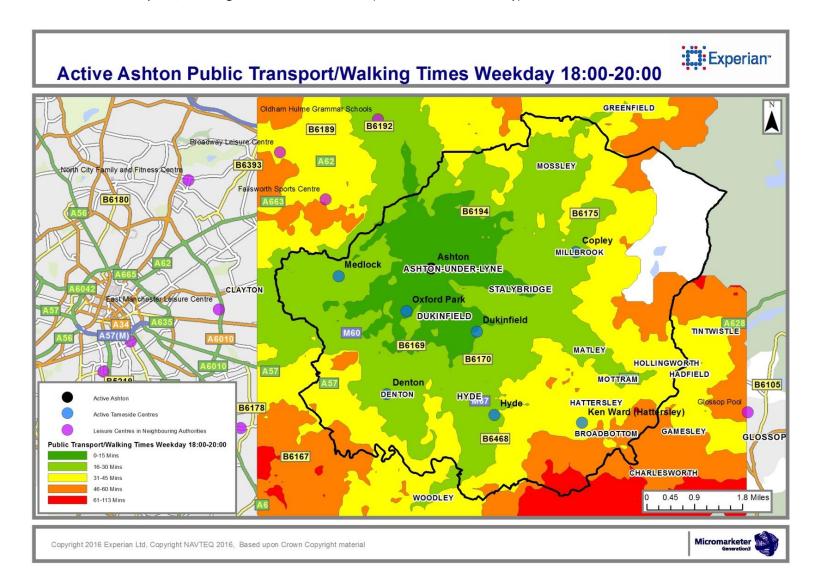

#### 4 Public Transport / Walking Journey Time

- Overview tables of Public Transport / Walking Travel times for times of peak centre usage (Items 24-28)
- Public Transport / Walking mapping for times of peak centre usage (Items 29-73)