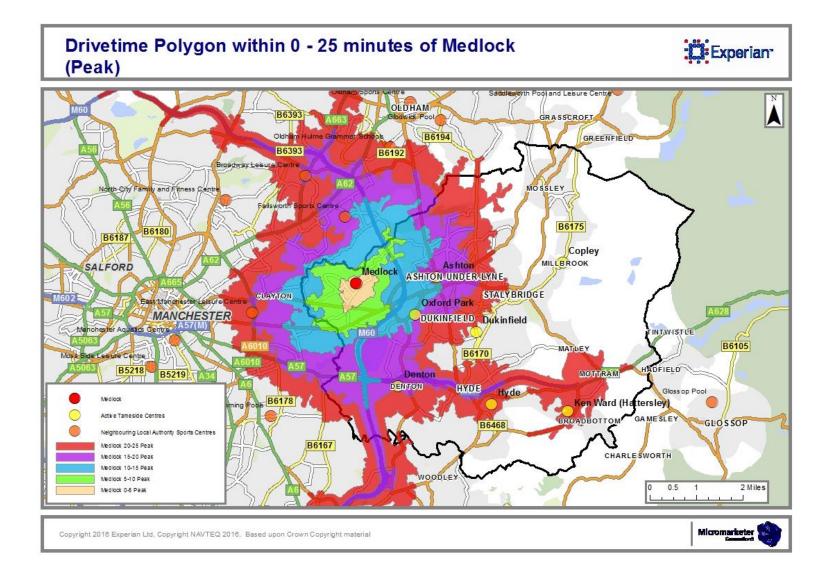

#### 5 Driving time analysis

- Drive time polygon mapping for centres for peak and off peak times (Items 74-89)
- Overview tables of accessible centres during peak and off peak driving times (Items 90-91)