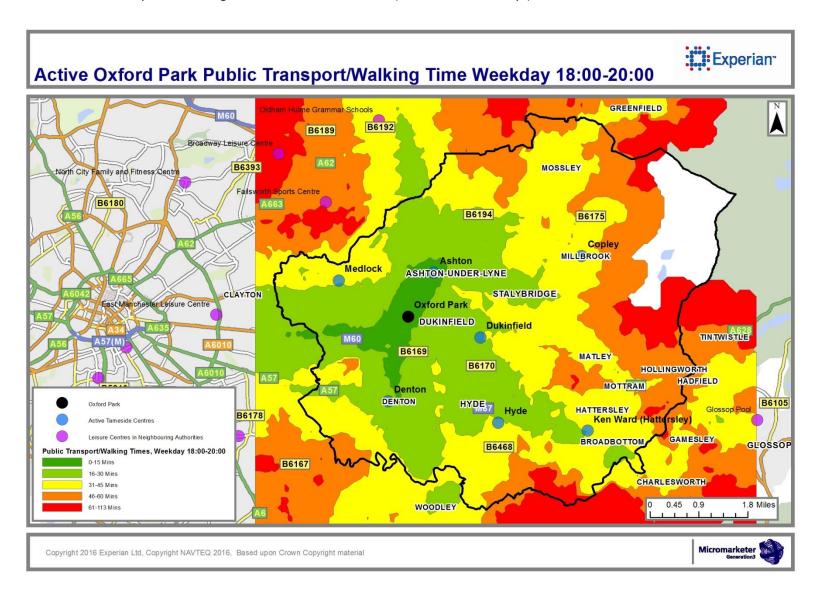

#### 4 Public Transport / Walking Journey Time

- Overview tables of Public Transport / Walking Travel times for times of peak centre usage (Items 24-28)
- Public Transport / Walking mapping for times of peak centre usage (Items 29-73)