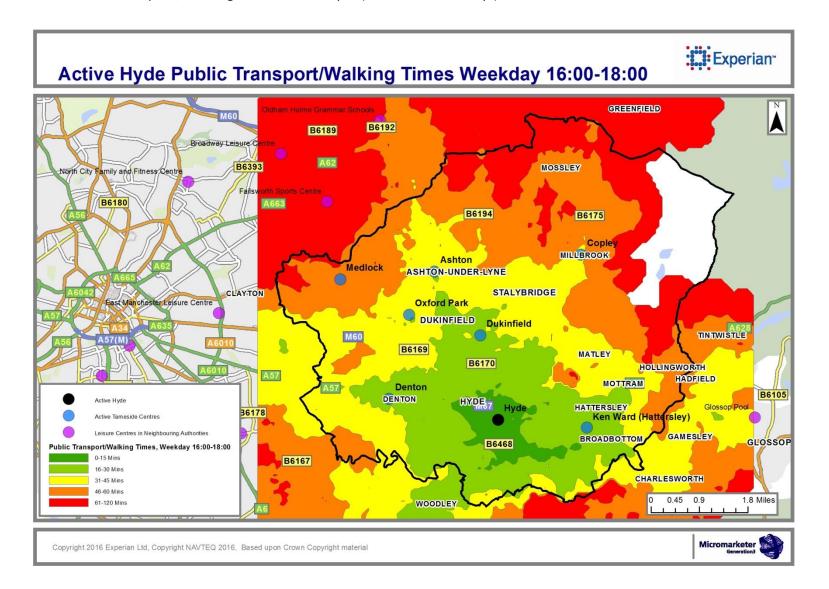

#### 4 Public Transport / Walking Journey Time

- Overview tables of Public Transport / Walking Travel times for times of peak centre usage (Items 24-28)
- Public Transport / Walking mapping for times of peak centre usage (Items 29-73)