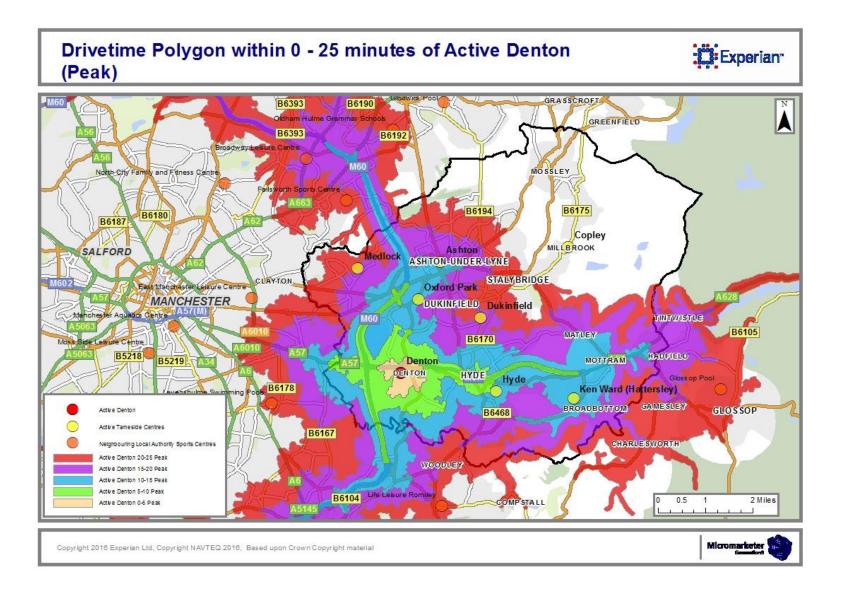

#### 5 Driving time analysis

- Drive time polygon mapping for centres for peak and off peak times (Items 74-89)
- Overview tables of accessible centres during peak and off peak driving times (Items 90-91)