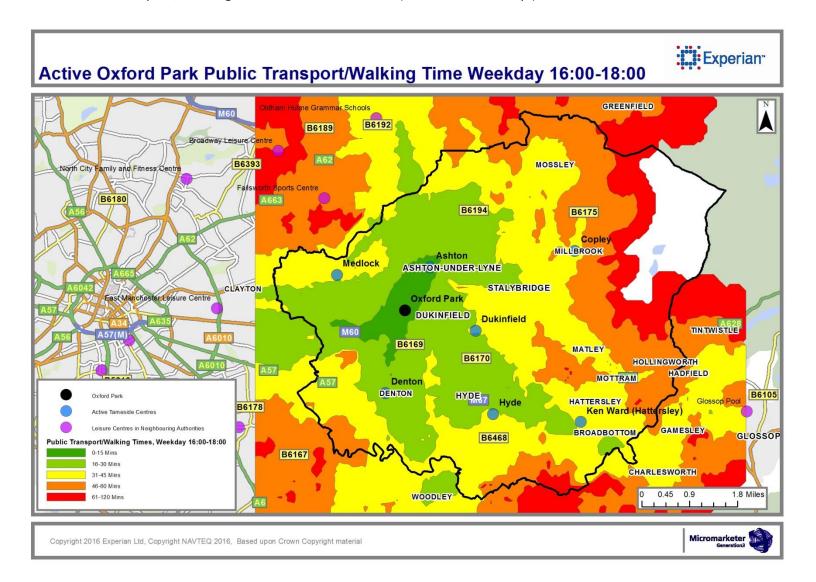

#### 4 Public Transport / Walking Journey Time

- Overview tables of Public Transport / Walking Travel times for times of peak centre usage (Items 24-28)
- Public Transport / Walking mapping for times of peak centre usage (Items 29-73)