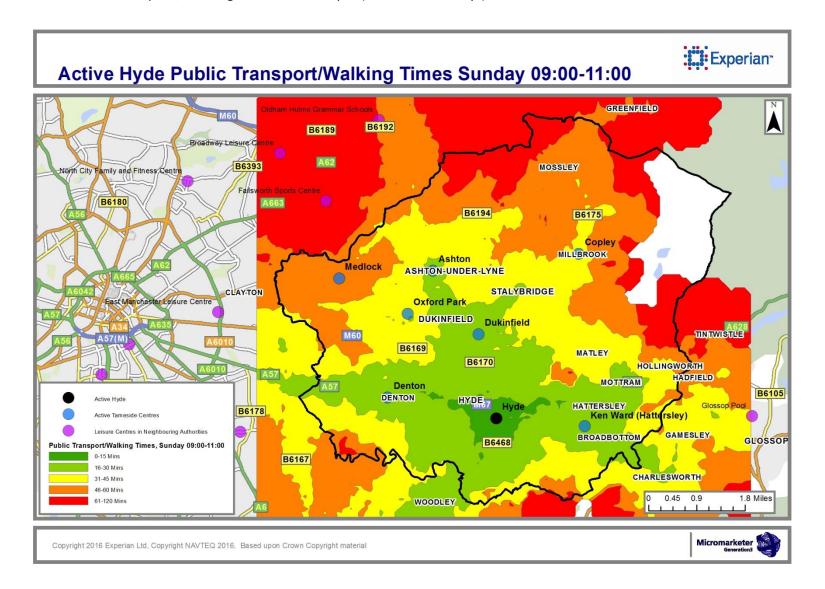

#### 4 Public Transport / Walking Journey Time

- Overview tables of Public Transport / Walking Travel times for times of peak centre usage (Items 24-28)
- Public Transport / Walking mapping for times of peak centre usage (Items 29-73)