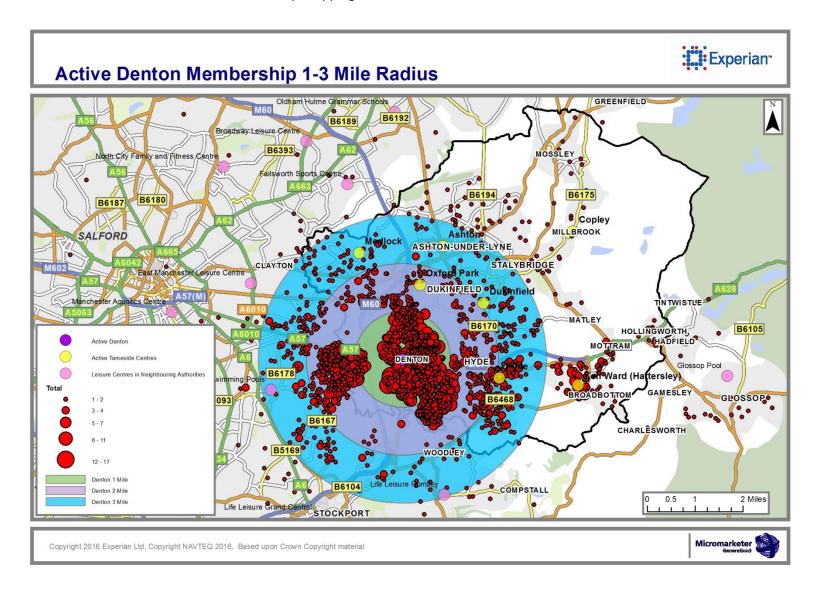

#### 3 Members and Users

- Membership numbers (Item 14)
- Membership mapping of existing facilities (Items 15-22)
- Membership Catchment Areas for Ashton, Denton and Dukinfield (Item 23)