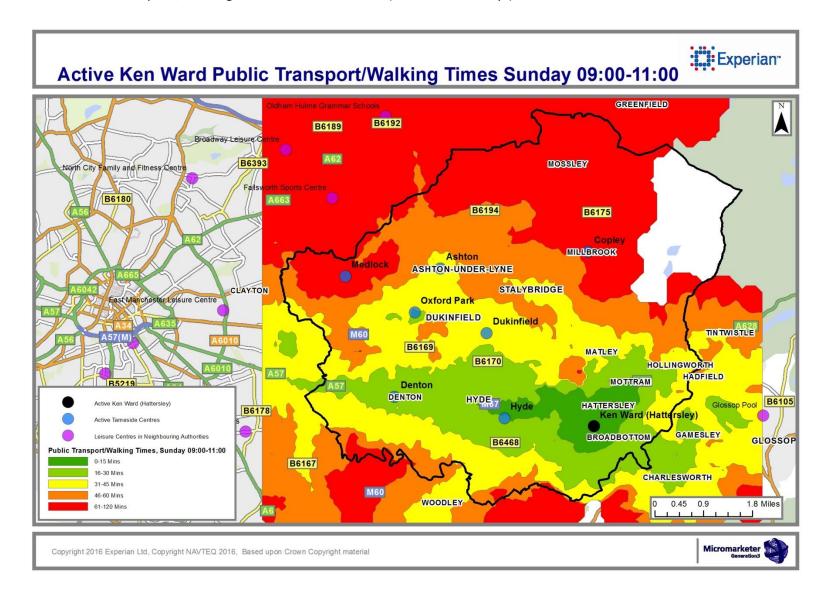

#### 4 Public Transport / Walking Journey Time

- Overview tables of Public Transport / Walking Travel times for times of peak centre usage (Items 24-28)
- Public Transport / Walking mapping for times of peak centre usage (Items 29-73)