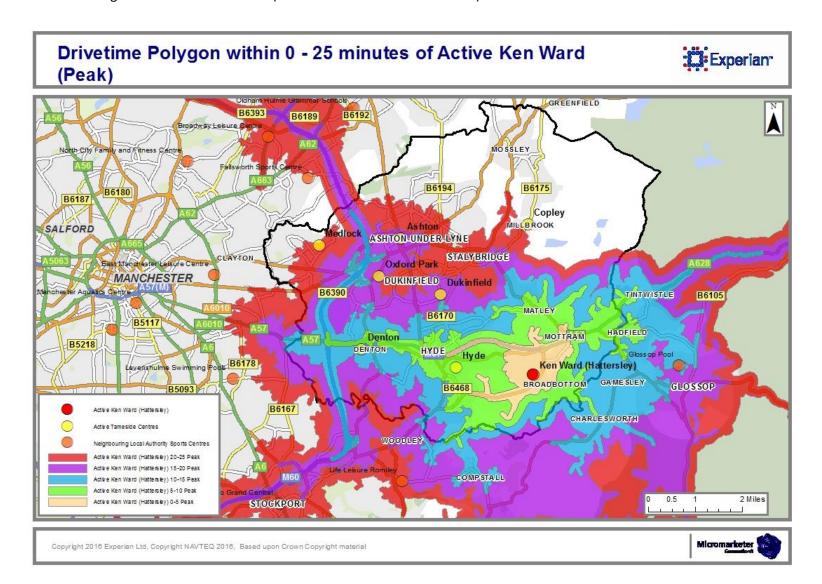

#### 5 Driving time analysis

- Drive time polygon mapping for centres for peak and off peak times (Items 74-89)
- Overview tables of accessible centres during peak and off peak driving times (Items 90-91)