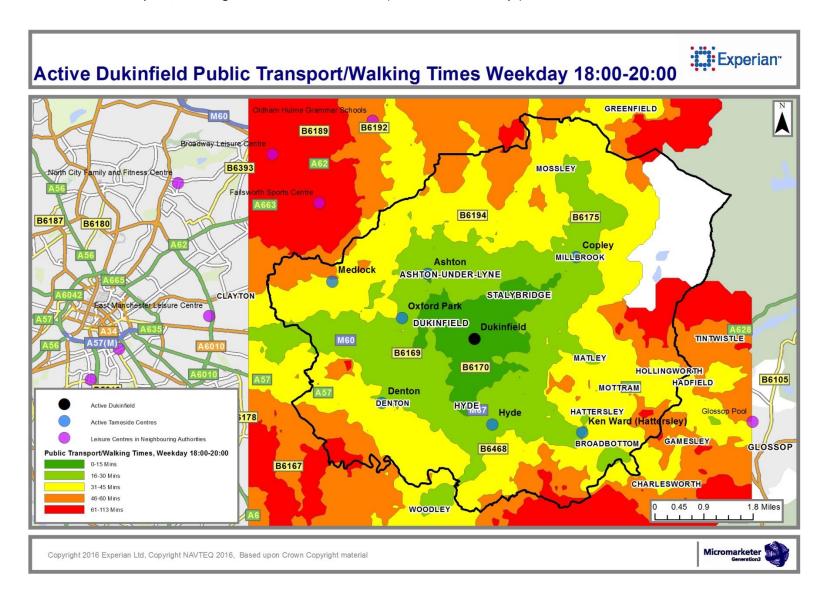

#### 4 Public Transport / Walking Journey Time

- Overview tables of Public Transport / Walking Travel times for times of peak centre usage (Items 24-28)
- Public Transport / Walking mapping for times of peak centre usage (Items 29-73)