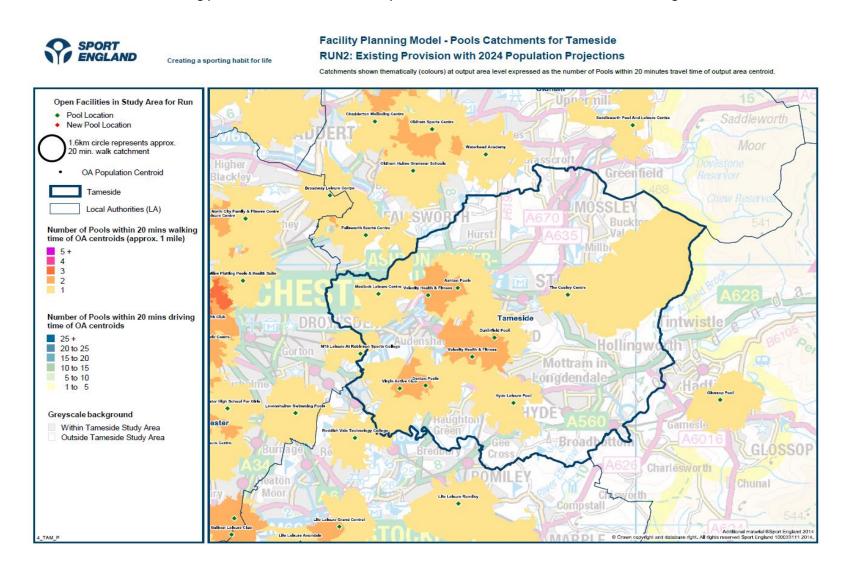

### 6 Swimming Provision

- Mapping of number of swimming pools which can be accessed by Tameside residents within a 20 minute drive catchment area (Item 92)
- Number of swimming pools which can be accessed by Tameside residents within a 20 minute walking catchment area (Item 93)