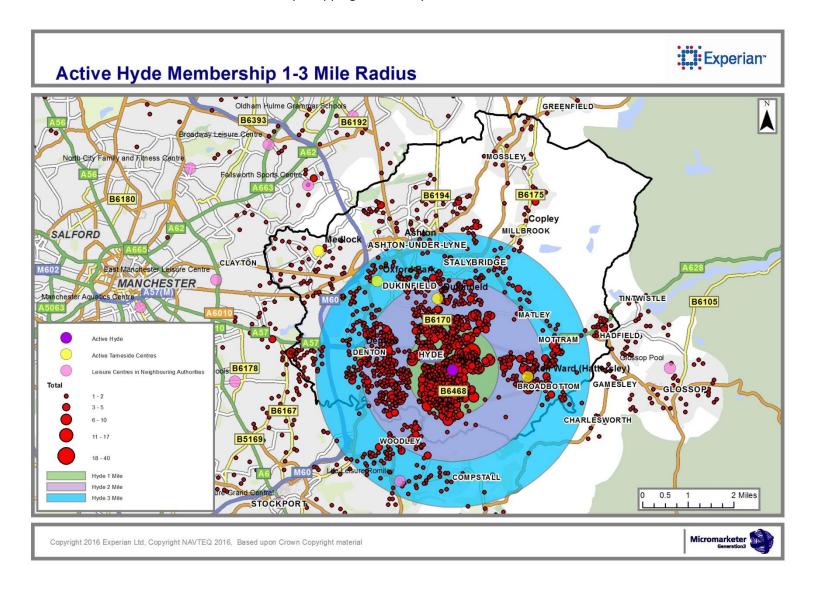

#### 3 Members and Users

- Membership numbers (Item 14)
- Membership mapping of existing facilities (Items 15-22)
- Membership Catchment Areas for Ashton, Denton and Dukinfield (Item 23)