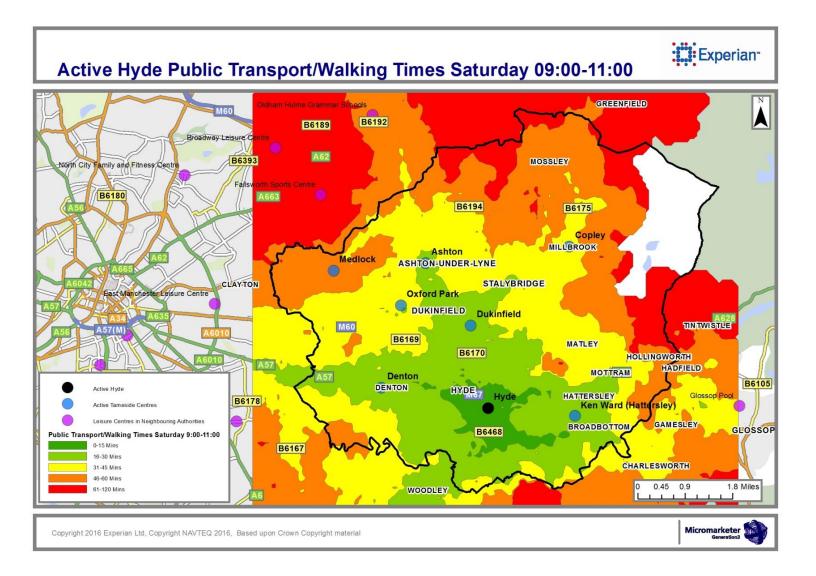

#### 4 Public Transport / Walking Journey Time

- Overview tables of Public Transport / Walking Travel times for times of peak centre usage (Items 24-28)
- Public Transport / Walking mapping for times of peak centre usage (Items 29-73)