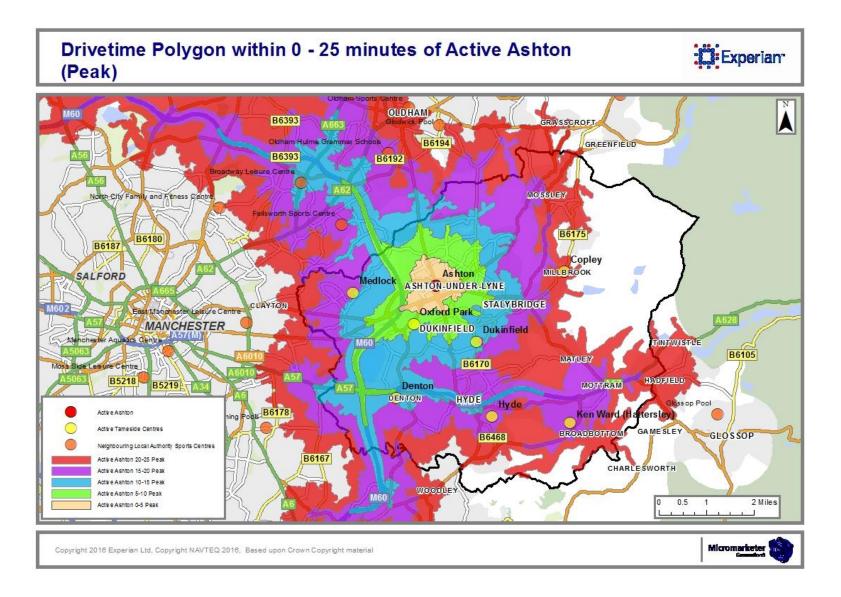

#### 5 Driving time analysis

- Drive time polygon mapping for centres for peak and off peak times (Items 74-89)
- Overview tables of accessible centres during peak and off peak driving times (Items 90-91)