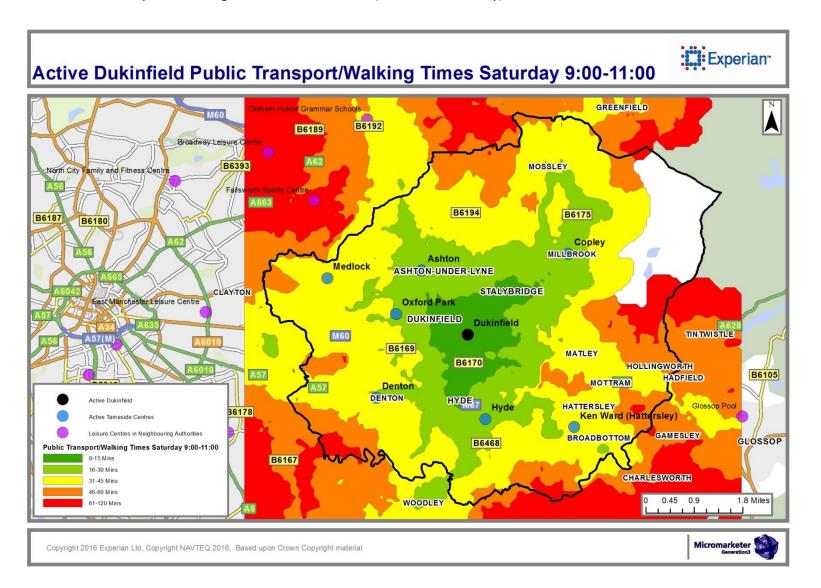

#### 4 Public Transport / Walking Journey Time

- Overview tables of Public Transport / Walking Travel times for times of peak centre usage (Items 24-28)
- Public Transport / Walking mapping for times of peak centre usage (Items 29-73)