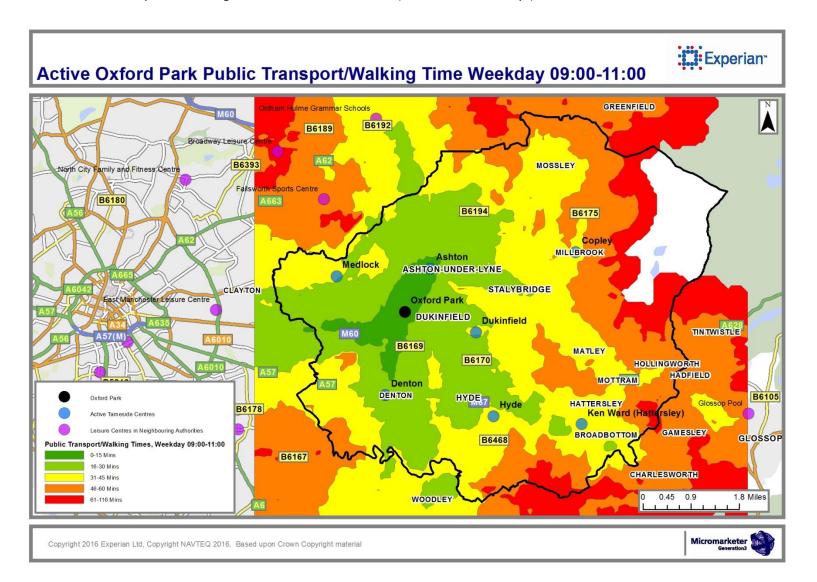

#### 4 Public Transport / Walking Journey Time

- Overview tables of Public Transport / Walking Travel times for times of peak centre usage (Items 24-28)
- Public Transport / Walking mapping for times of peak centre usage (Items 29-73)