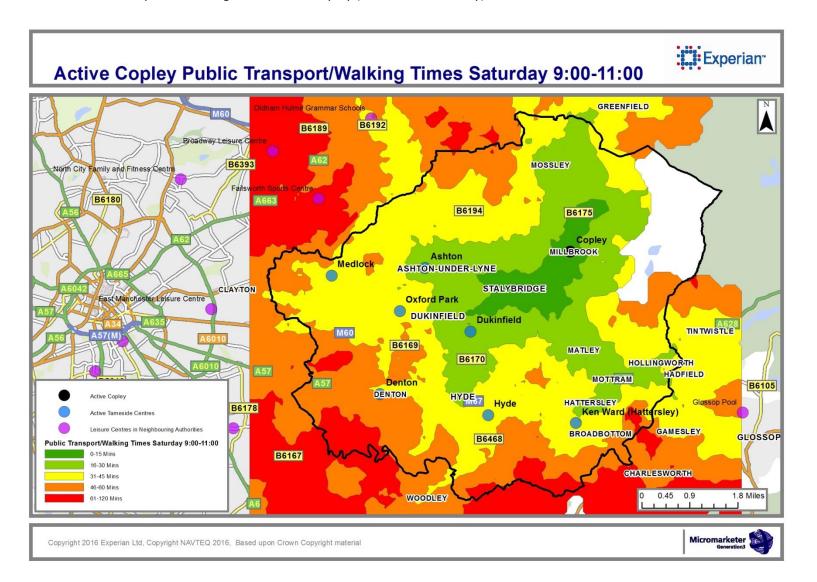

#### 4 Public Transport / Walking Journey Time

- Overview tables of Public Transport / Walking Travel times for times of peak centre usage (Items 24-28)
- Public Transport / Walking mapping for times of peak centre usage (Items 29-73)