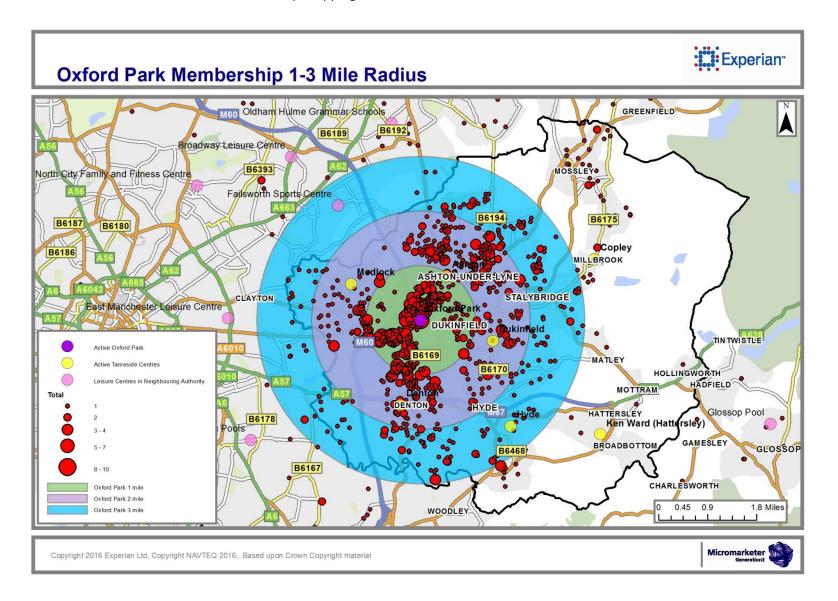

#### 3 Members and Users

- Membership numbers (Item 14)
- Membership mapping of existing facilities (Items 15-22)
- Membership Catchment Areas for Ashton, Denton and Dukinfield (Item 23)