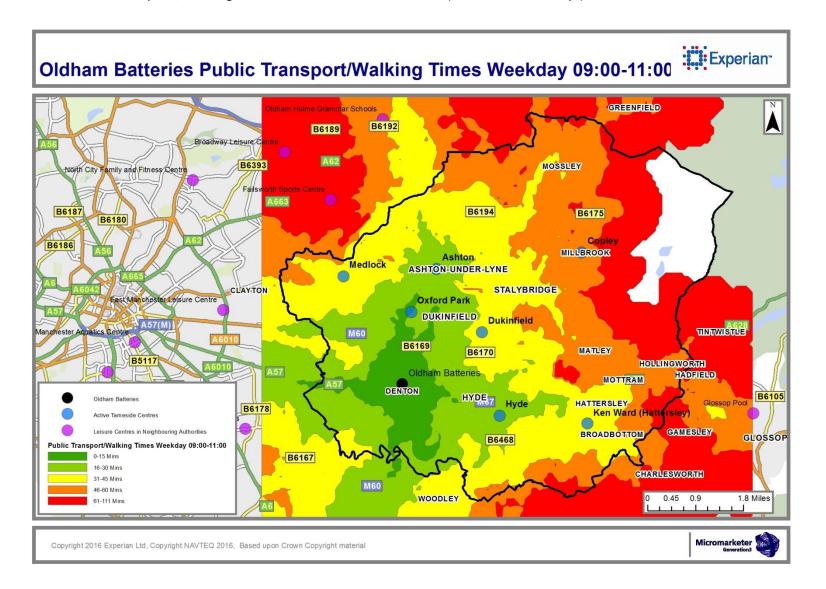

#### 4 Public Transport / Walking Journey Time

- Overview tables of Public Transport / Walking Travel times for times of peak centre usage (Items 24-28)
- Public Transport / Walking mapping for times of peak centre usage (Items 29-73)