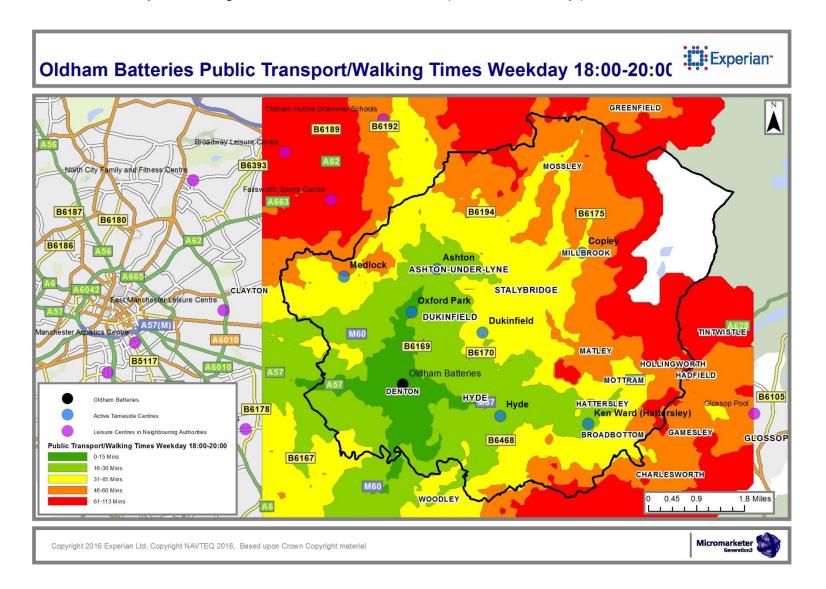

#### 4 Public Transport / Walking Journey Time

- Overview tables of Public Transport / Walking Travel times for times of peak centre usage (Items 24-28)
- Public Transport / Walking mapping for times of peak centre usage (Items 29-73)