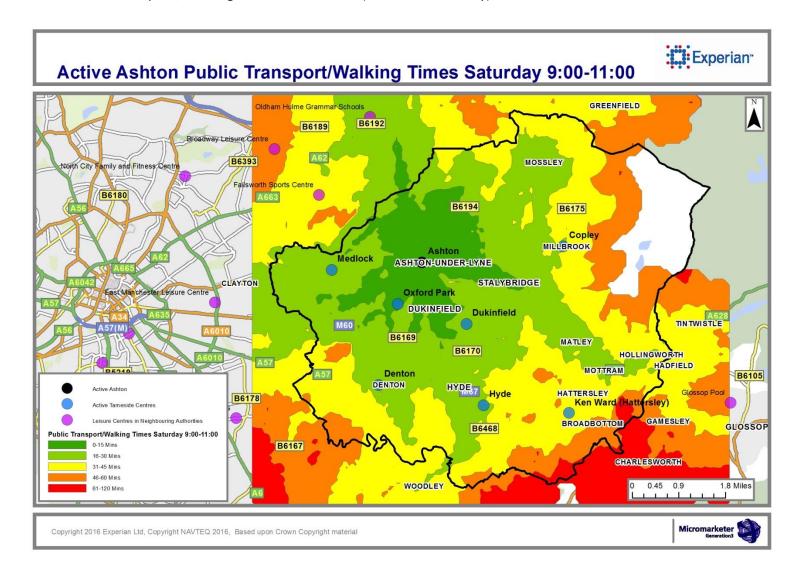

#### 4 Public Transport / Walking Journey Time

- Overview tables of Public Transport / Walking Travel times for times of peak centre usage (Items 24-28)
- Public Transport / Walking mapping for times of peak centre usage (Items 29-73)