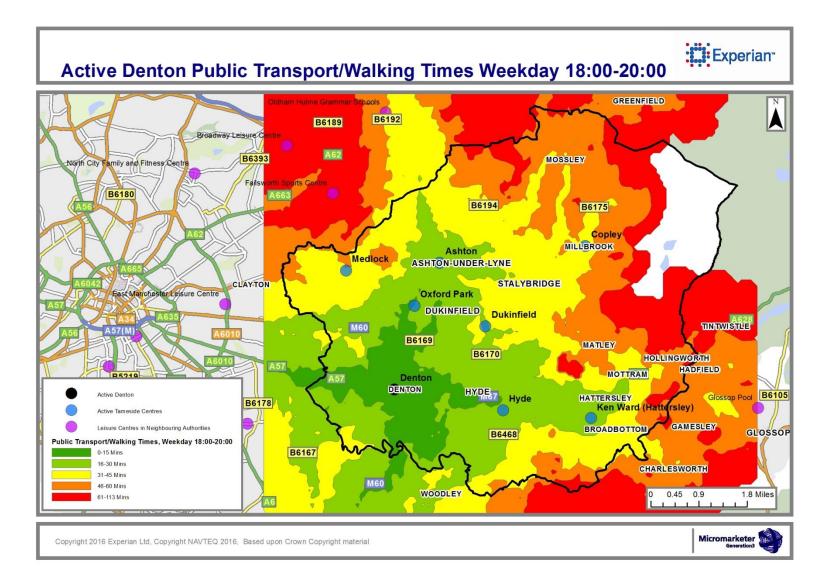

#### 4 Public Transport / Walking Journey Time

- Overview tables of Public Transport / Walking Travel times for times of peak centre usage (Items 24-28)
- Public Transport / Walking mapping for times of peak centre usage (Items 29-73)