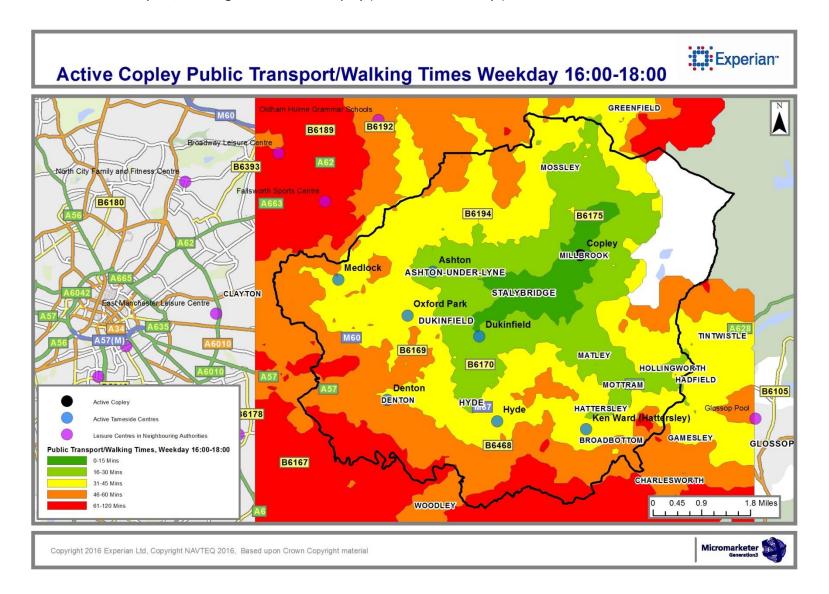

#### 4 Public Transport / Walking Journey Time

- Overview tables of Public Transport / Walking Travel times for times of peak centre usage (Items 24-28)
- Public Transport / Walking mapping for times of peak centre usage (Items 29-73)