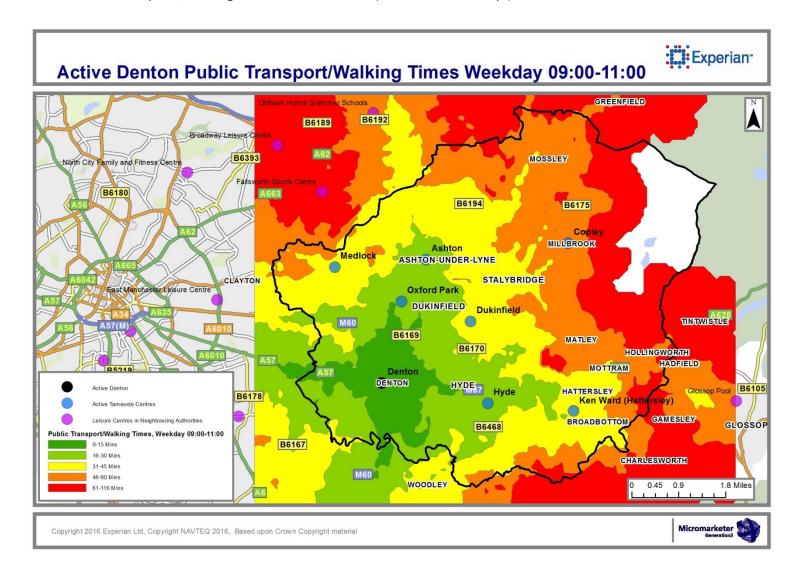

#### 4 Public Transport / Walking Journey Time

- Overview tables of Public Transport / Walking Travel times for times of peak centre usage (Items 24-28)
- Public Transport / Walking mapping for times of peak centre usage (Items 29-73)