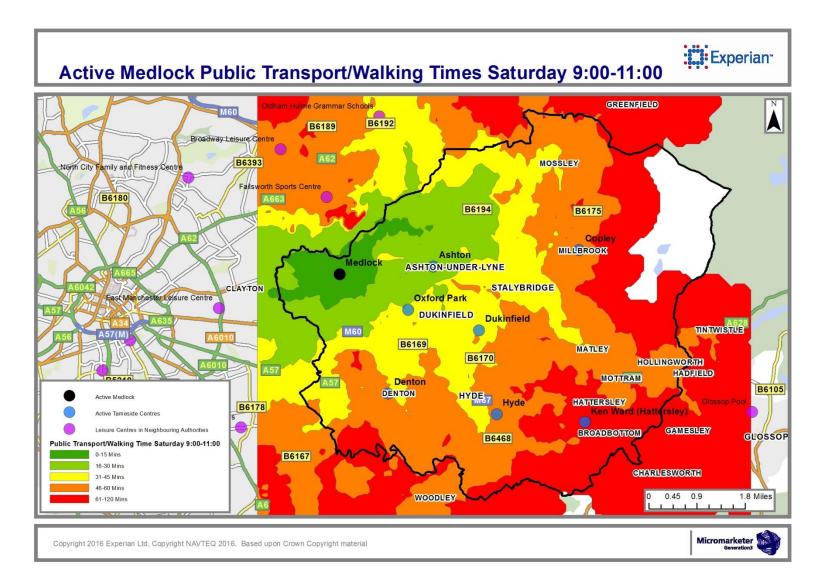

#### 4 Public Transport / Walking Journey Time

- Overview tables of Public Transport / Walking Travel times for times of peak centre usage (Items 24-28)
- Public Transport / Walking mapping for times of peak centre usage (Items 29-73)