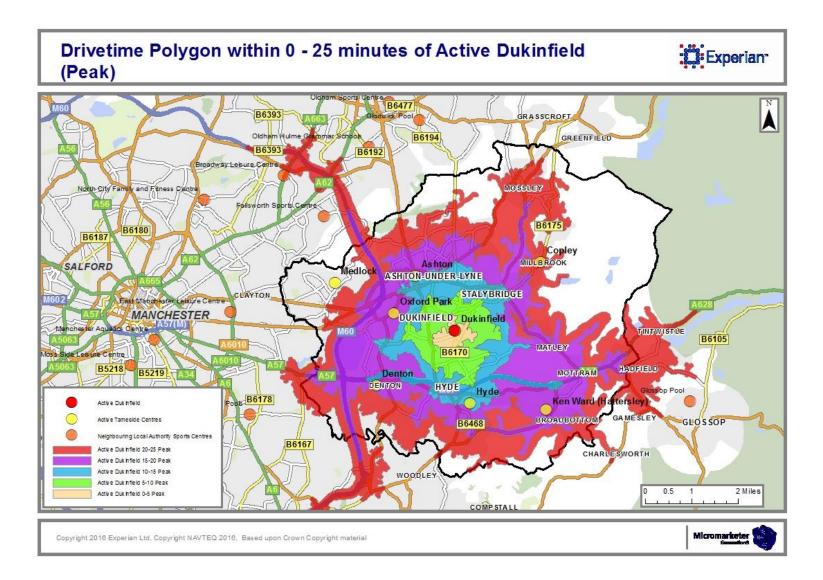

#### 5 Driving time analysis

- Drive time polygon mapping for centres for peak and off peak times (Items 74-89)
- Overview tables of accessible centres during peak and off peak driving times (Items 90-91)