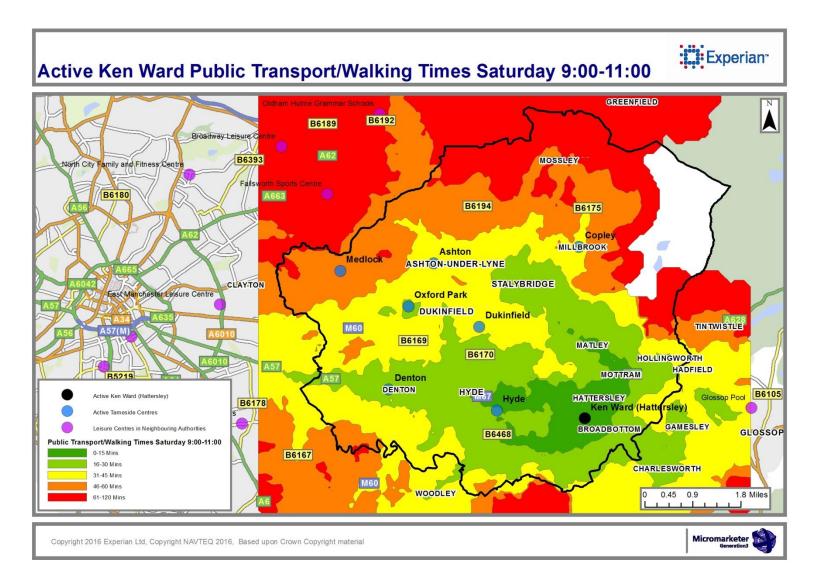

#### 4 Public Transport / Walking Journey Time

- Overview tables of Public Transport / Walking Travel times for times of peak centre usage (Items 24-28)
- Public Transport / Walking mapping for times of peak centre usage (Items 29-73)