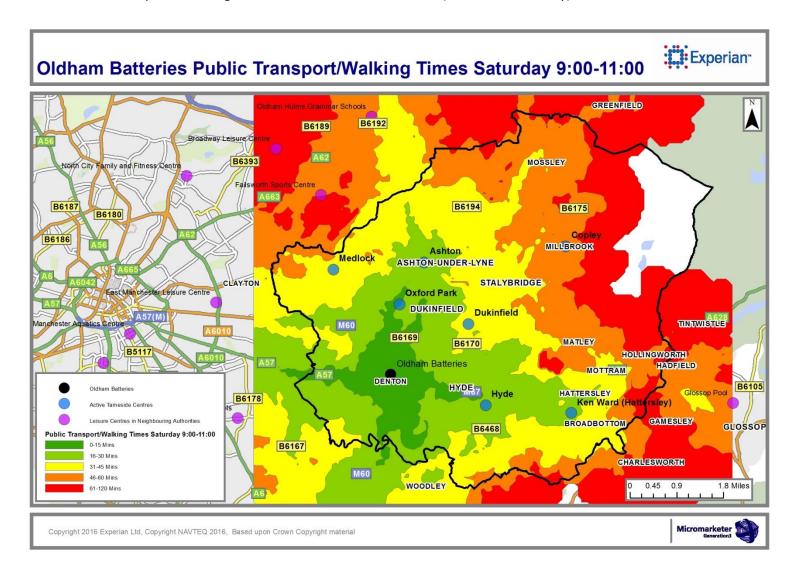

#### 4 Public Transport / Walking Journey Time

- Overview tables of Public Transport / Walking Travel times for times of peak centre usage (Items 24-28)
- Public Transport / Walking mapping for times of peak centre usage (Items 29-73)