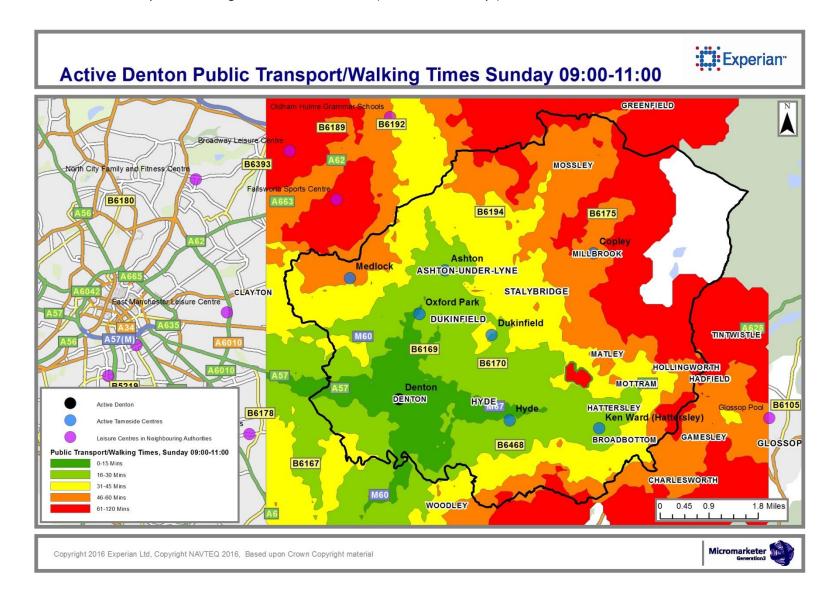

#### 4 Public Transport / Walking Journey Time

- Overview tables of Public Transport / Walking Travel times for times of peak centre usage (Items 24-28)
- Public Transport / Walking mapping for times of peak centre usage (Items 29-73)