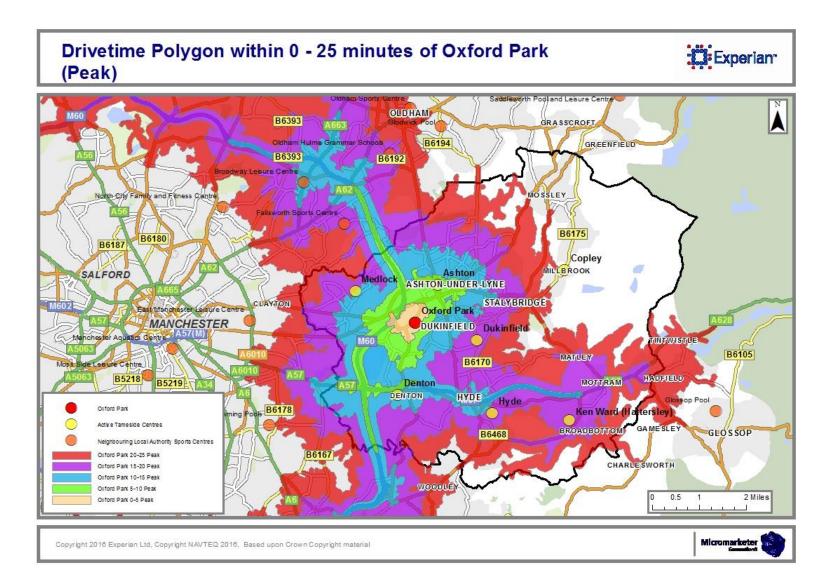

#### 5 Driving time analysis

- Drive time polygon mapping for centres for peak and off peak times (Items 74-89)
- Overview tables of accessible centres during peak and off peak driving times (Items 90-91)