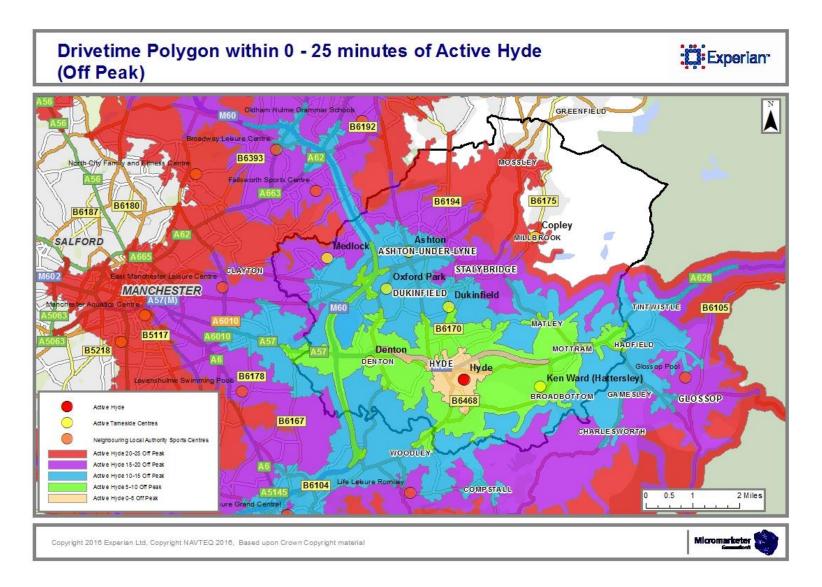

#### 5 Driving time analysis

- Drive time polygon mapping for centres for peak and off peak times (Items 74-89)
- Overview tables of accessible centres during peak and off peak driving times (Items 90-91)