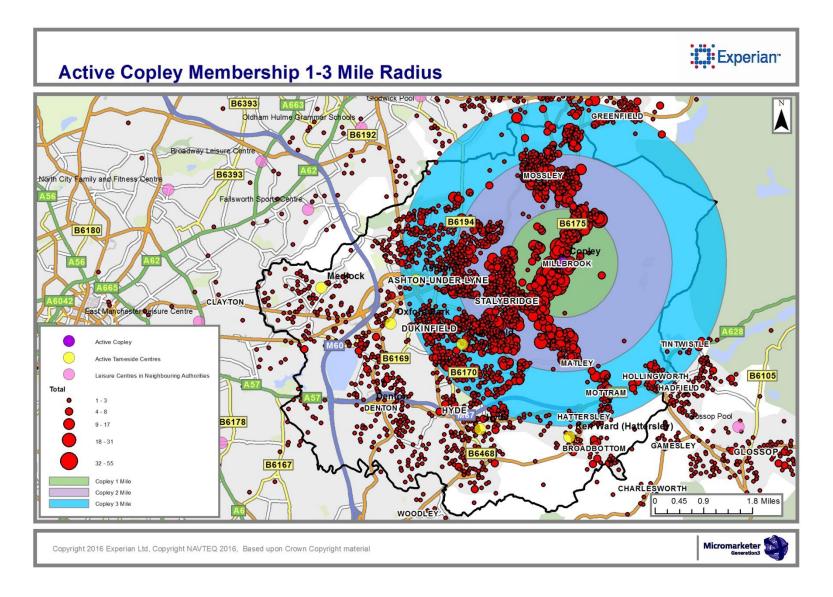

| 5423            | 7798                  | 1559                      | 46359              |

Item 15 - Current Active Tameside Membership Mapping – Active Ashton

## Experian\* **Active Ashton Membership1-3 Mile Radius** GREENFIELD Oldham Hulme Granmar Schools B6189 North City Family and Fitness Centre B6180 B6194 **Copley** ASHTON-UNDER-LYNE DUKINFIEL TINTWISTLE Active Tameside Centres HOLLINGWORTH HADFIELD Leisure Facilities of Neighbouring Authorities HATTERSLEY Ken Ward (Hattersley) Glossop Pool B6178 BROADBOTTOM GAMESLEY 9 - 12 13 - 18 B6167 Ashton 1 Mile CHARLESWORTH 0.425 0.85 1.7 Miles WOODLEY Micromarketer Generation3 Copyright 2016 Experian Ltd, Copyright NAVTEQ 2016, Based upon Crown Copyright material

Item 16 - Current Active Tameside Membership Mapping – Active Copley



Item 17 - Current Active Tameside Membership Mapping – Active Denton



Item 18 - Current Active Tameside Membership Mapping – Active Dukinfield



Item 19 - Current Active Tameside Membership Mapping – Active Hyde



Item 20 - Current Active Tameside Membership Mapping – Active Ken Ward



Item 21 - Current Active Tameside Membership Mapping – Active Medlock



Item 22 - Current Active Tameside Membership Mapping – Active Oxford Park



Item 23 - Active Tameside Membership Catchment Areas for Ashton, Denton and Dukinfield



Item 24 - Public Transport / Walking Times Overview (0900-1100hrs Weekday)

|                             |                     |        | ARRIVING AT |            |        |       |                        |         |                |               |  |  |  |
|-----