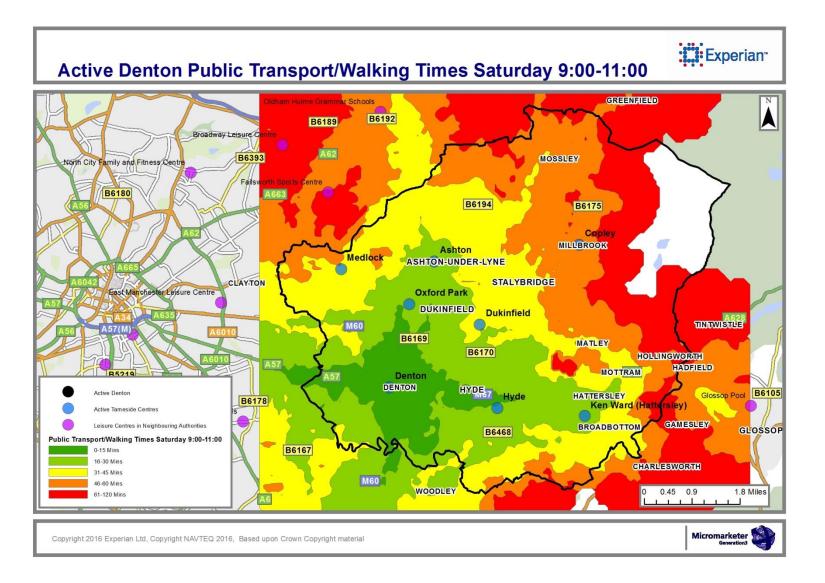

#### 4 Public Transport / Walking Journey Time

- Overview tables of Public Transport / Walking Travel times for times of peak centre usage (Items 24-28)
- Public Transport / Walking mapping for times of peak centre usage (Items 29-73)