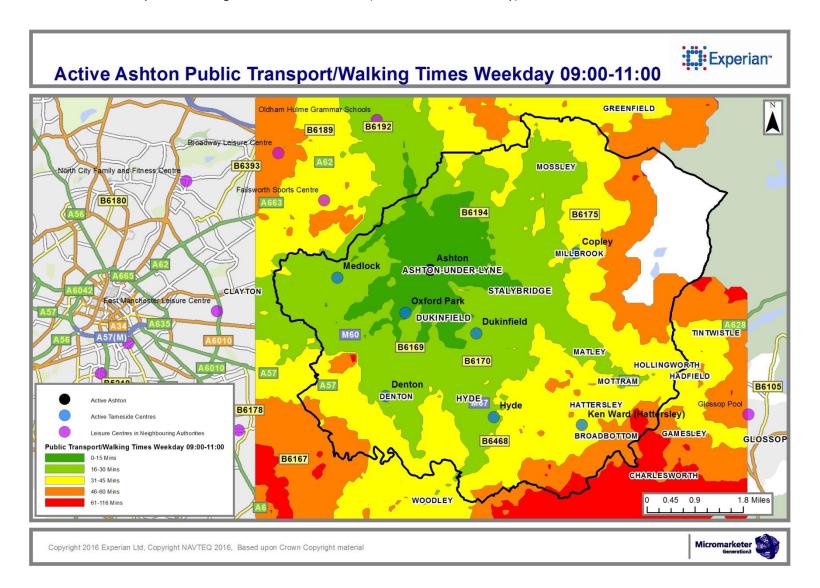

#### 4 Public Transport / Walking Journey Time

- Overview tables of Public Transport / Walking Travel times for times of peak centre usage (Items 24-28)
- Public Transport / Walking mapping for times of peak centre usage (Items 29-73)