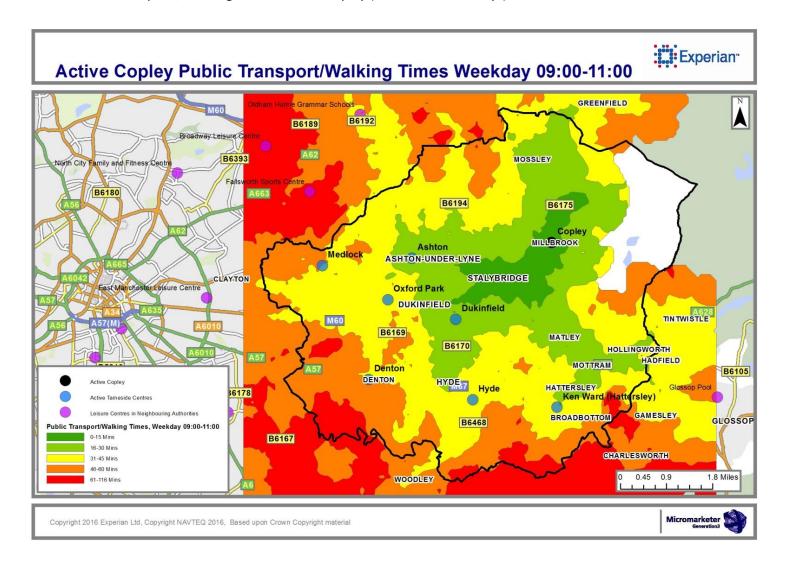

#### 4 Public Transport / Walking Journey Time

- Overview tables of Public Transport / Walking Travel times for times of peak centre usage (Items 24-28)
- Public Transport / Walking mapping for times of peak centre usage (Items 29-73)