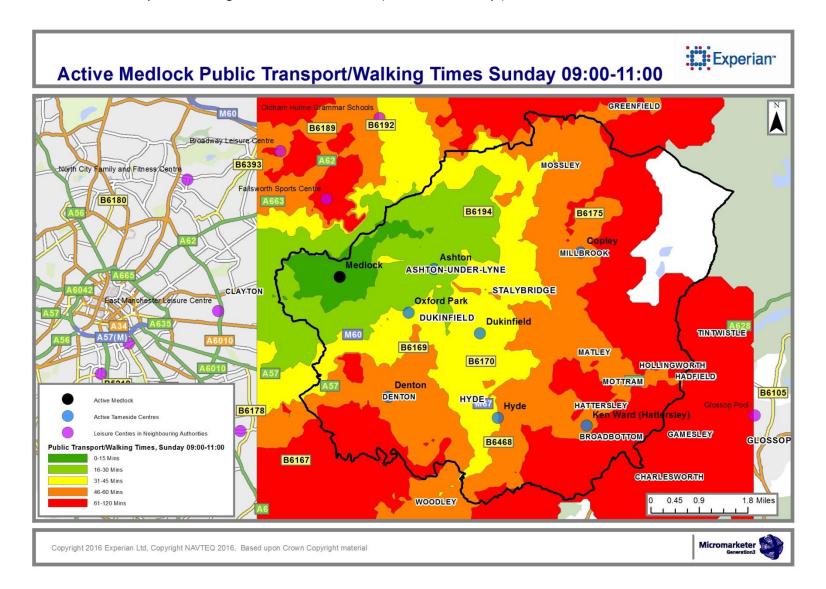

#### 4 Public Transport / Walking Journey Time

- Overview tables of Public Transport / Walking Travel times for times of peak centre usage (Items 24-28)
- Public Transport / Walking mapping for times of peak centre usage (Items 29-73)