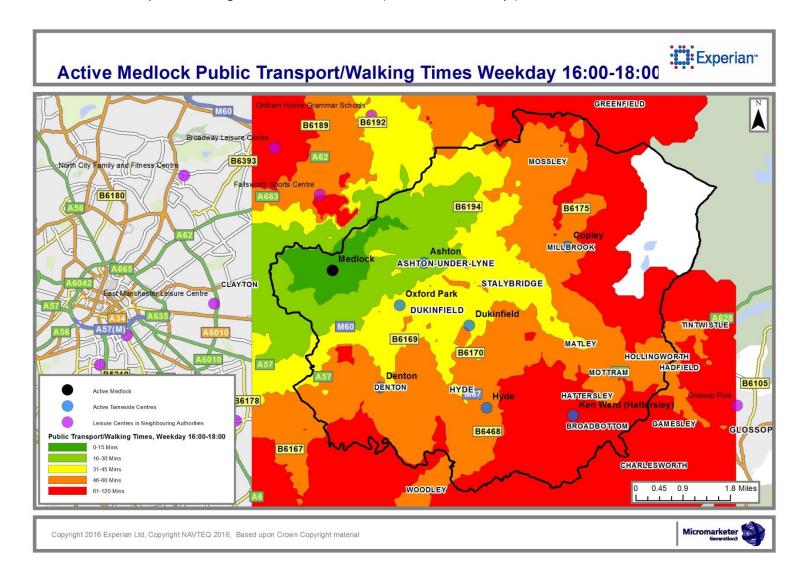

#### 4 Public Transport / Walking Journey Time

- Overview tables of Public Transport / Walking Travel times for times of peak centre usage (Items 24-28)
- Public Transport / Walking mapping for times of peak centre usage (Items 29-73)