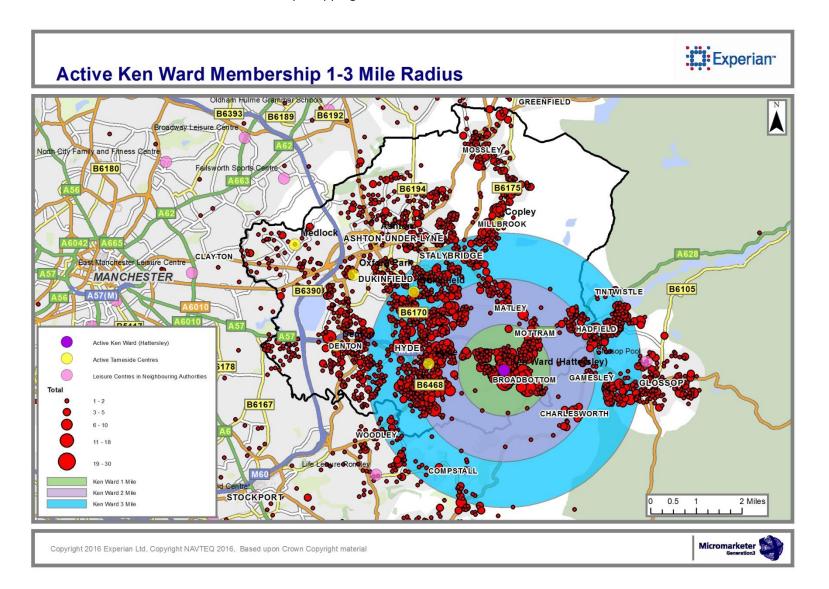

#### 3 Members and Users

- Membership numbers (Item 14)
- Membership mapping of existing facilities (Items 15-22)
- Membership Catchment Areas for Ashton, Denton and Dukinfield (Item 23)