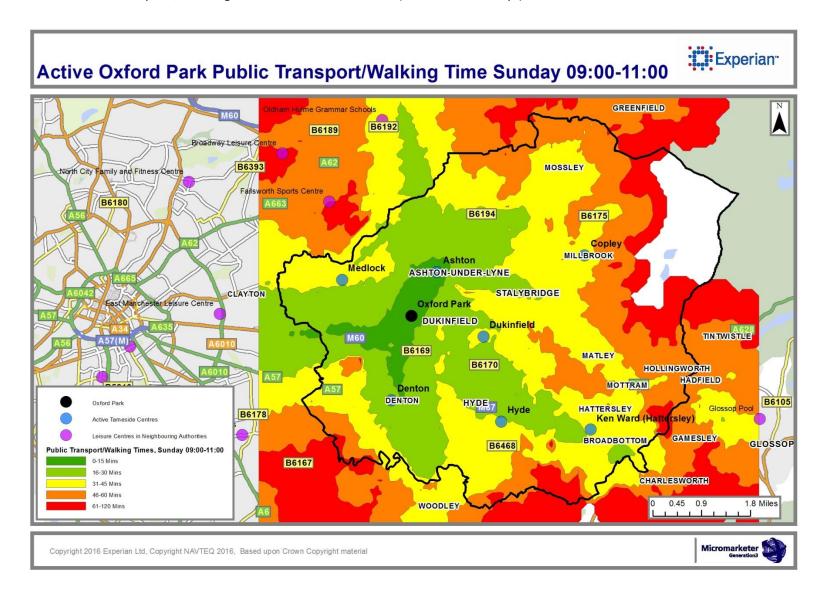

#### 4 Public Transport / Walking Journey Time

- Overview tables of Public Transport / Walking Travel times for times of peak centre usage (Items 24-28)
- Public Transport / Walking mapping for times of peak centre usage (Items 29-73)