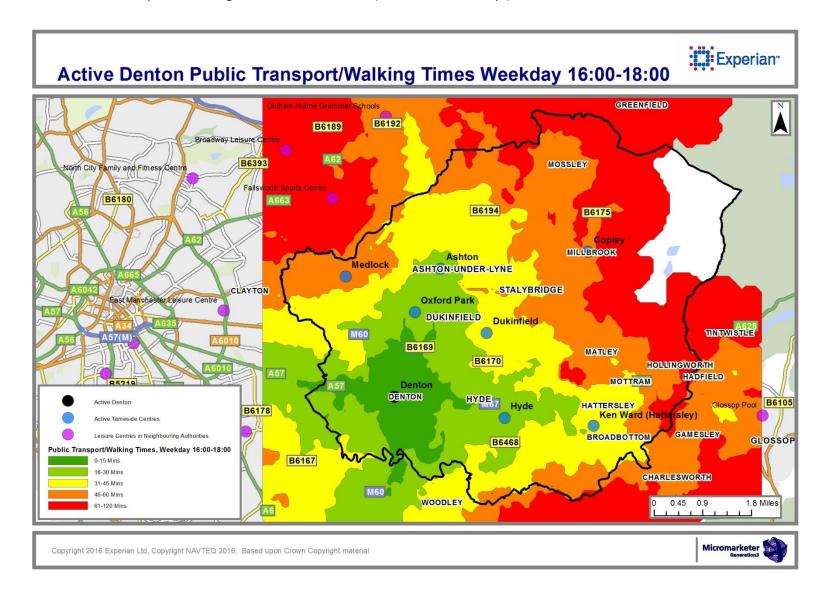

#### 4 Public Transport / Walking Journey Time

- Overview tables of Public Transport / Walking Travel times for times of peak centre usage (Items 24-28)
- Public Transport / Walking mapping for times of peak centre usage (Items 29-73)