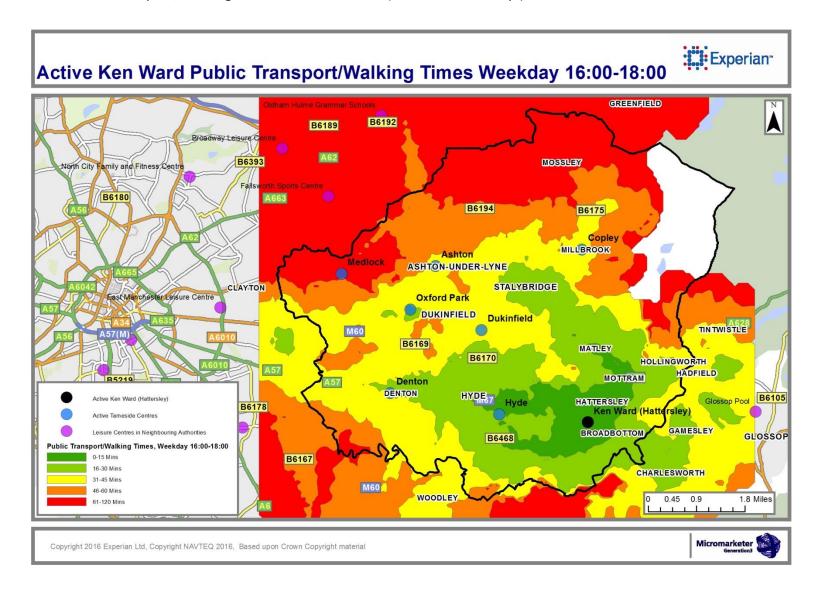

#### 4 Public Transport / Walking Journey Time

- Overview tables of Public Transport / Walking Travel times for times of peak centre usage (Items 24-28)
- Public Transport / Walking mapping for times of peak centre usage (Items 29-73)