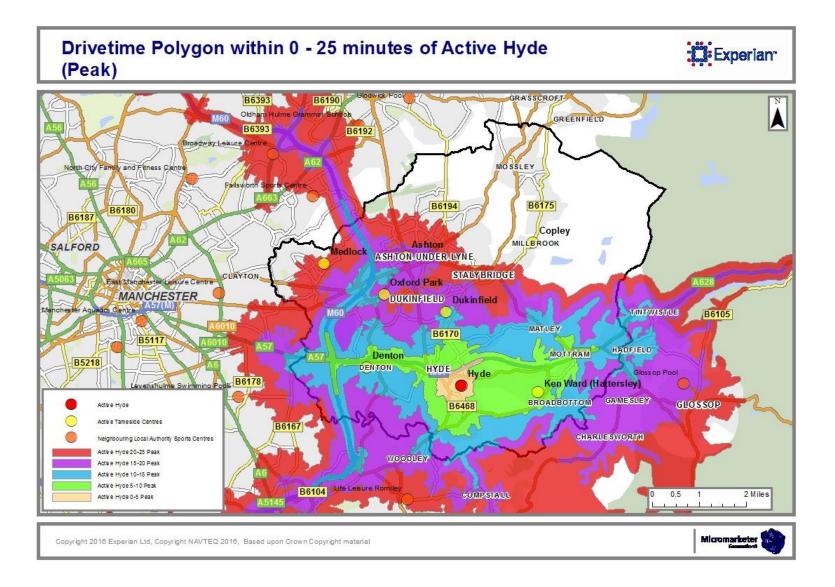

#### 5 Driving time analysis

- Drive time polygon mapping for centres for peak and off peak times (Items 74-89)
- Overview tables of accessible centres during peak and off peak driving times (Items 90-91)