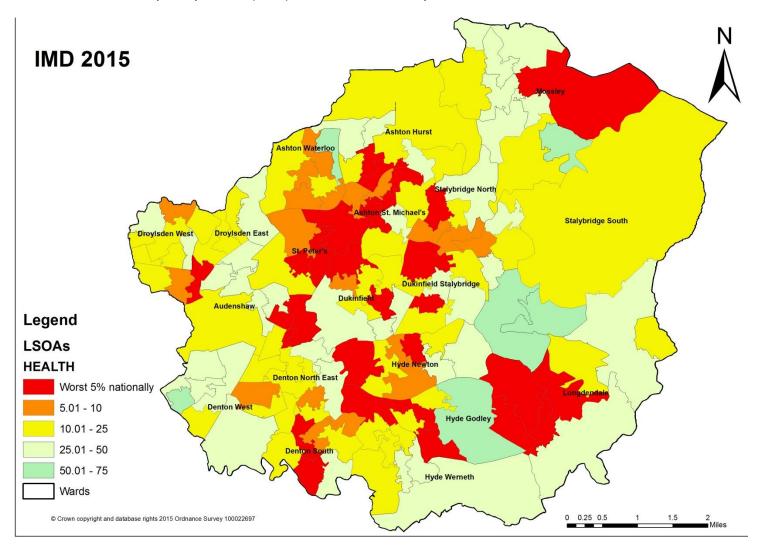

Item 1 - Indices of Multiple Deprivation (2015) – Tameside Overall Deprivation

Item 2 - Indices of Multiple Deprivation (2015) – Tameside Health Deprivation

Item 3 - Indices of Multiple Deprivation (2015) – Tameside Income Deprivation