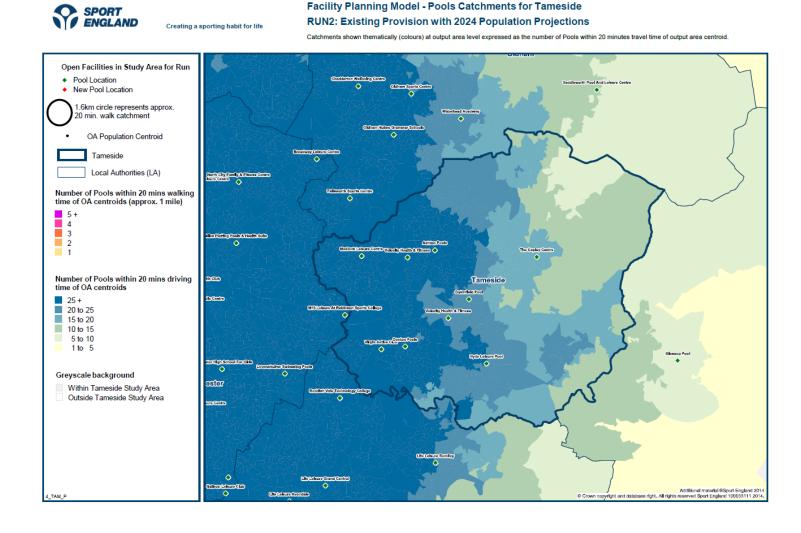

### 6 Swimming Provision

- Mapping of number of swimming pools which can be accessed by Tameside residents within a 20 minute drive catchment area (Item 92)
- Number of swimming pools which can be accessed by Tameside residents within a 20 minute walking catchment area (Item 93)